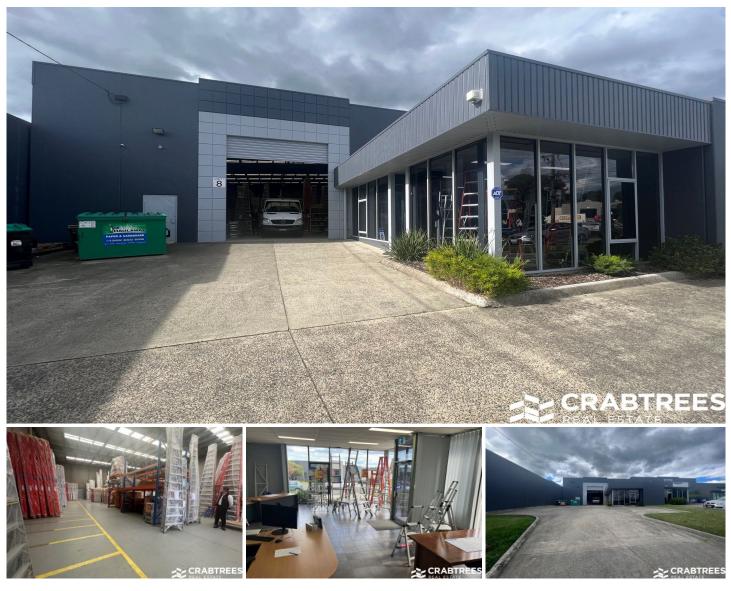

## 1/8 Viewtech Place Rowville VIC

Crabtrees Real Estate are pleased to offer 1/8 Viewtech Place Rowville, a modern factory/warehouse located in Rowville on the doorstep of EastLink includes:

- + 60sqm air-conditioned office showroom
- + Container height roller door
- + Excellent bright warehouse of 501 sqm
- + Good off street parking for 9 cars

Crabtrees Real Estate is built on history, reputation and expertise.

We offer a level of knowledge others can't match.

9 🚘

Price

: \$67,320 PA NET

View

- Building Size : 561 sqm
  - : https://www.crabtrees.com.au/lease/vic/ east/rowville/commercial/industrial/7535 231