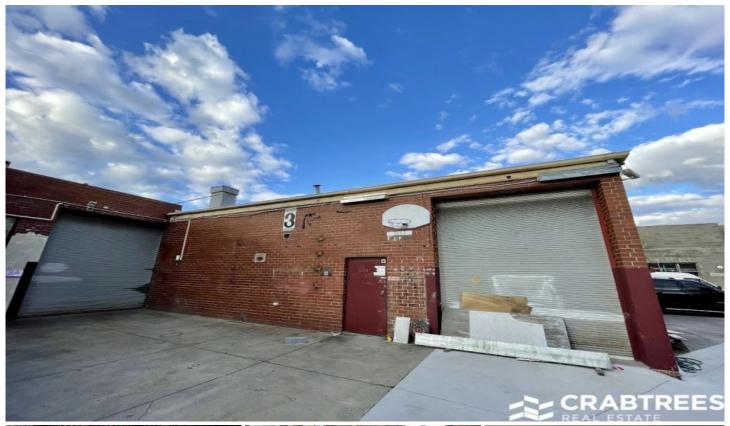

## 4/4 Moller Street Huntingdale VIC

Crabtrees Real Estate are pleased to offer Unit 4/4 Moller Street, Huntingdale for Lease.

Located in the heart of the Huntingdale industrial precinct with great proximity to Huntingdale shopping strip, railway station, and bus interchange.

## Key Features:

- + Total building area 204sqm
- + Three (3) phase power
- + Good internal ceiling height
- + Clear span warehouse

**Price** : \$28,500 pa **Building Size** : 204 sqm

View : https://www.crabtrees.com.au/lease/vic/ east/huntingdale/commercial/industrial/7