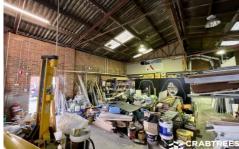

## Key Features:

- + Total building area 204sqm
- + Three (3) phase power
- + Good internal ceiling height
- + Clear span warehouse

**Price** : \$28,500 pa **Building Size** : 204 sqm

View : https://www.crabtrees.com.au/lease/vic/ east/huntingdale/commercial/industrial/7