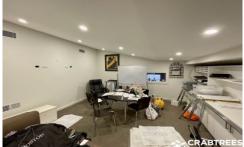

## Key Features:

- + Total building area 204sqm
- + Three (3) phase power
- + Good internal ceiling height
- + Clear span warehouse

**Price** : \$28,500 pa **Building Size** : 204 sqm

View : https://www.crabtrees.com.au/lease/vic/ east/huntingdale/commercial/industrial/7