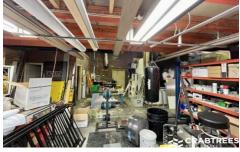

## Key Features:

- + Total building area 204sqm
- + Three (3) phase power
- + Good internal ceiling height
- + Clear span warehouse

**Price** : \$28,500 pa **Building Size** : 204 sqm

View : https://www.crabtrees.com.au/lease/vic/ east/huntingdale/commercial/industrial/7