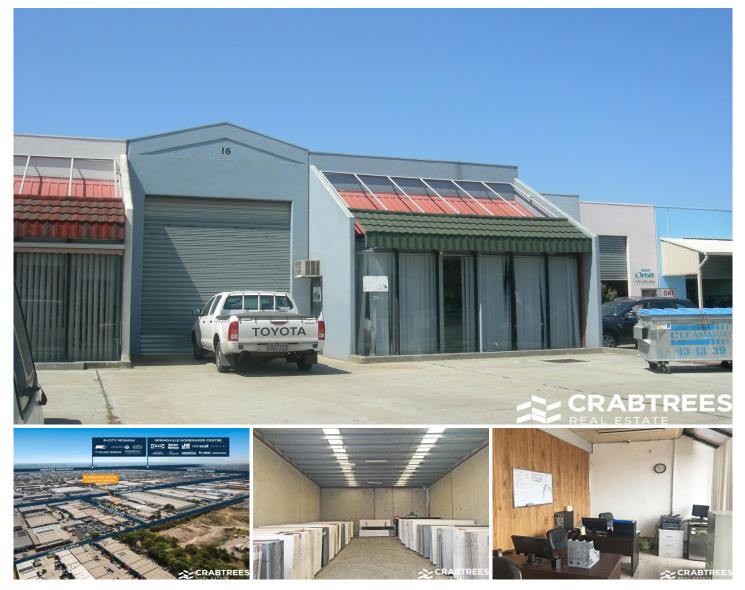

## **16 Prestige Drive Clayton South VIC**

Crabtrees Real Estate are pleased to offer for Lease 16 Prestige Drive, Clayton South.

Located in the heart of Clayton South industrial precinct, the property comprises of a large warehouse space, totaling 402sqm, with an internal ceiling height clearance of 5.6 meters.

The property is easily accessible via arterials including Fairbank Road, Clayton Road & Westall Road along with the Mordialloc Bypass.

Key Features:

- + Total building of 402sqm\*
- + Internal warehouse height of 5.6 meters\*
- + Seven (7) car spaces
- + Two (2) small office spaces