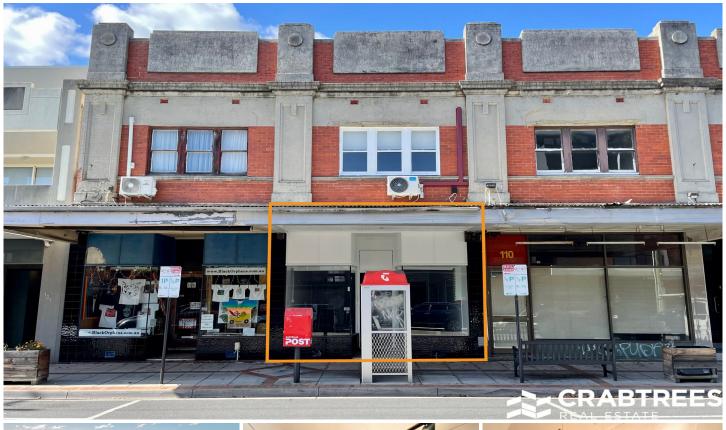

## 108 Poath Road Hughesdale VIC

Crabtrees Real Estate is pleased to offer to the market for Lease 108 Poath Road, Hughesdale.

Conveniently situated on Poath Road, the property has easy access to major arterials including Warrigal Road, North Road, Dandenong Road, and the Monash M1 Freeway.

## Key Features:

- + 50sqm shop
- + Bathroom amenity
- + One (1) designated car space
- + Fully air conditioned

Crabtrees Real Estate is built on history, reputation and expertise.