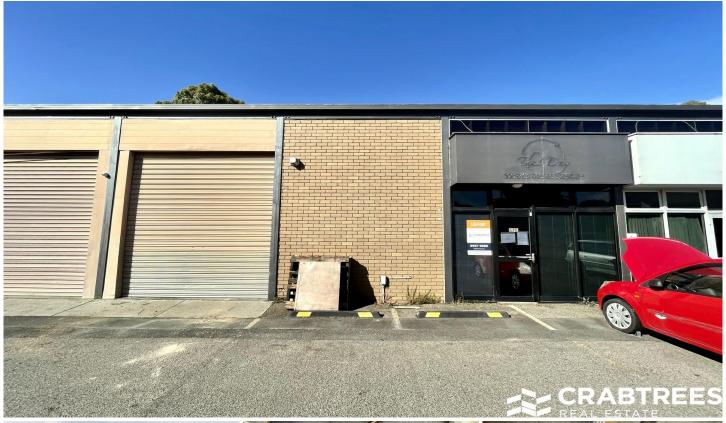

## **59C Glenvale Crescent Mulgrave VIC**

Crabtrees Real Estate are pleased to offer for Lease 59C Glenvale Crescent, Mulgrave.

Superbly located within the tightly held industrial precinct of Mulgrave, key features include:

- + Versatile office warehouse of 244 sqm approximately
- + 3 car parking spaces
- + Roller door access
- + Male/female amenities
- + Partitioned offices
- + Reception area

Crabtrees Real Estate is built on history, reputation and expertise.

We offer a level of knowledge others can't match.

**Price** : \$35,000 GROSS + GST pa

Building Size: 244 sqm

View : https://www.crabtrees.com.au/lease/vic/

east/mulgrave/commercial/industrial/755

5066

Saul Akoka (03) 95678888