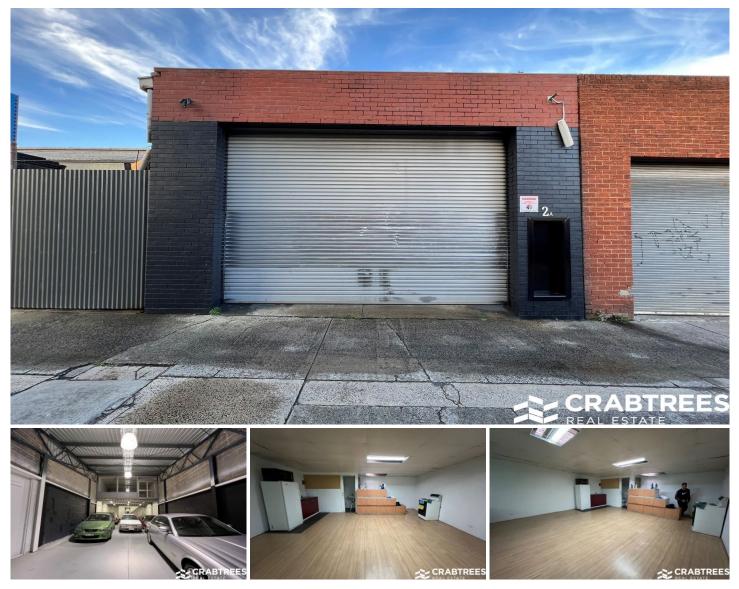

## 2A Stafford Street Huntingdale VIC

Crabtrees Real Estate are pleased to offer 2a Stafford Street, Huntingdale FOR LEASE.

Located on Stafford Street, just metres away from the bustling Huntingdale Road Shopping Strip and the Huntingdale Train Station, this little warehouse of 172 sqm is ideal for storage or running your business.

Features:

- + Roller door access
- + Mezzanine office
- + Toilets
- + Kitchenette
- + Available NOW!

Crabtrees Real Estate is built on history, reputation and expertise.

Price : \$28,000 pa Building Size : 172 sqm