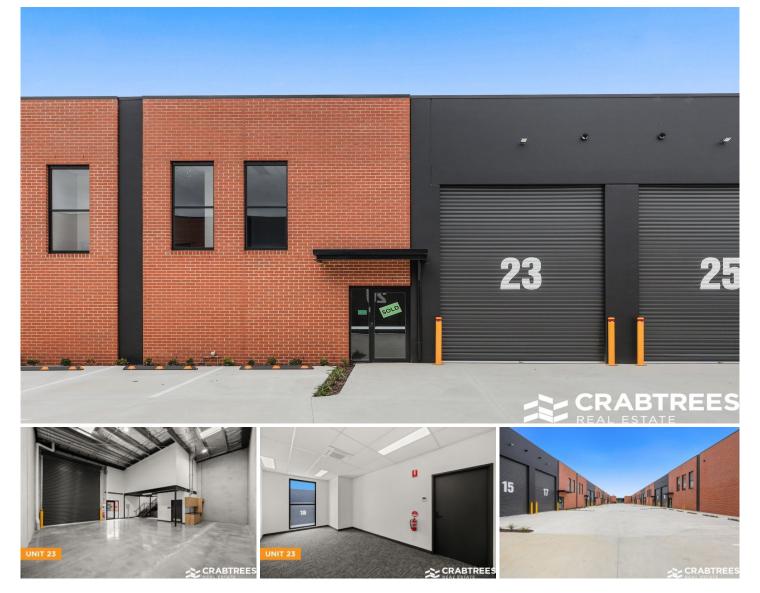

## 23/8-12 Natalia Avenue Oakleigh South VIC

Crabtrees Real Estate are excited to offer WORKSHOP FOR LEASE!

This brand new office warehouse with architecturally designed brick facade is vacant and ready for immediate occupation!

Key features include:

- + High internal clearance
- + Air conditioned office
- + Unisex/disabled access toilets with shower
- + Kitchenette facilities
- + 2 allocated car spaces
- + Drive through access
- + Securely fenced & gated with CCTV
- + Close to public transport & amenities

2 🖨

Price Building Size : 155 sqm

:\$34,100 pa

View

dustrial/7560619

: https://www.crabtrees.com.au/lease/vic/ south-east/oakleigh-south/commercial/in

Luke Pitcher (03) 95678888

**Christos Spanos** (03) 95678888