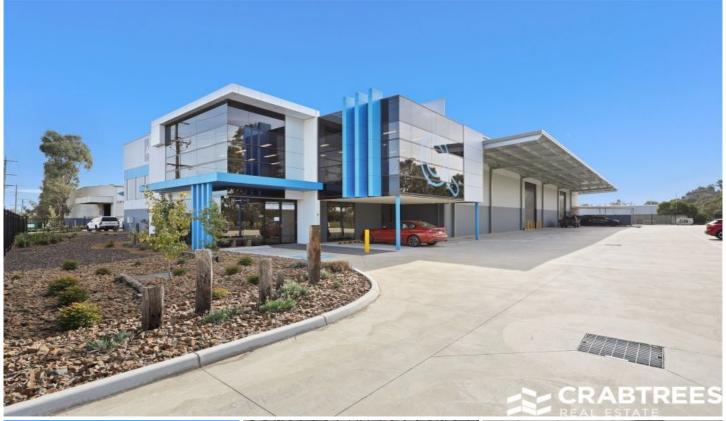

## 1-11 Knowles Road Dandenong South VIC

Crabtrees Real Estate are excited to offer 1-11 Knowles Road, Dandenong South for Lease.

Located just off South Gippsland Highway with exposure to the South Gippsland Freeway, this prime showroom/office warehouse has excellent access to the M1 Freeway and EastLink.

## **BUILDING AREAS:**

+ Office/showroom area: 292 sqm + Warehouse area: 2,885 sqm + Total building area: 3,177 sqm + Large canopy: 324 sqm + Total land area: 6,324 sqm

**KEY FEATURES:** 

Price : CONTACT AGENT