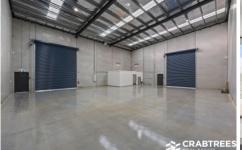

Property features include:

- + Air conditioned office: 32 sqm
- + High clearance warehouse: 253 sqm
- + Total building area: 285 sqm
- + Two roller door access
- + Fenced front concrete apron with auto gate
- + Corner location