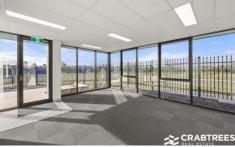

Property features include:

- + Air conditioned office: 32 sqm
- + High clearance warehouse: 253 sqm
- + Total building area: 285 sqm
- + Two roller door access
- + Fenced front concrete apron with auto gate
- + Corner location