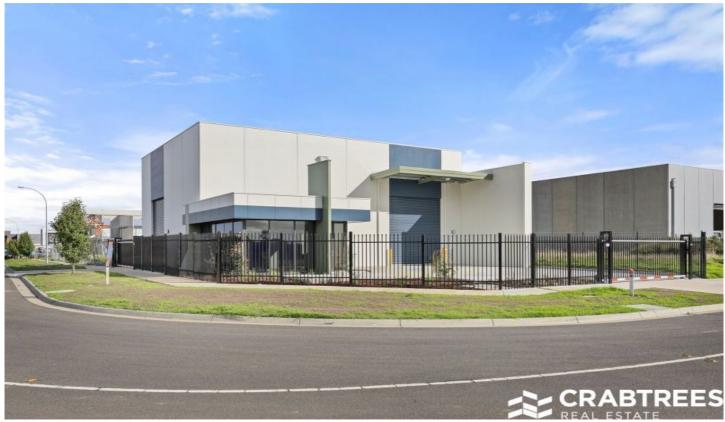

## 63 Fergus Lane Cranbourne West VIC

Crabtrees Real Estate are pleased to offer 63 Fergus Lane, Cranbourne West for Lease.

The property is located on a prime corner and provides excellent access to major road networks including Thompsons Road, South Gippsland Highway, Western Port Highway and EastLink.

Property features include:

- + Air conditioned office: 32 sqm
- + High clearance warehouse: 253 sqm
- + Total building area: 285 sqm
- + Two roller door access
- + Fenced front concrete apron with auto gate
- + Corner location

Price : \$49,000 pa Building Size : 285 sqm Land Size : 576 sqm

View : https://www.crabtrees.com.au/lease/vic/ south-east/cranbourne-west/commercial

south-east/cranbourne-wes

/industrial/7563430

Grant Tishler (03) 95678888