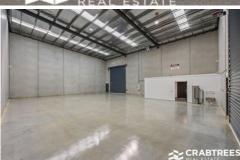

Property features include:

- + Air conditioned office: 32 sqm
- + High clearance warehouse: 253 sqm
- + Total building area: 285 sqm
- + Two roller door access
- + Fenced front concrete apron with auto gate
- + Corner location