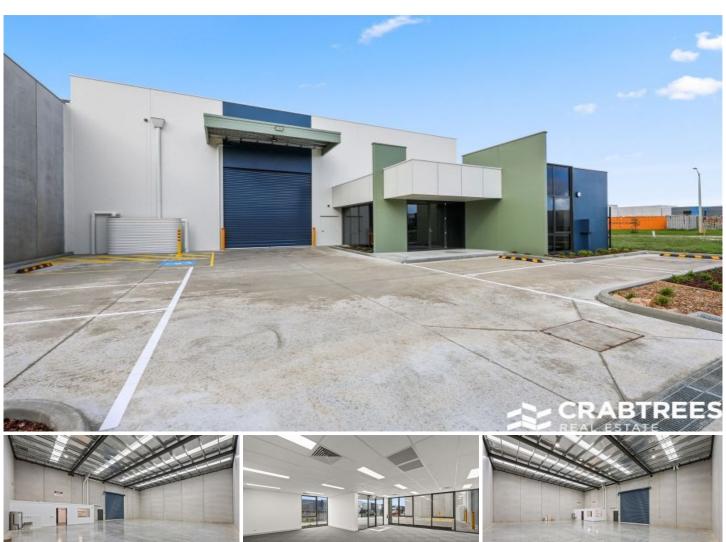

## 36 Futures Road Cranbourne West VIC

Crabtrees Real Estate are pleased to offer 36 Futures Road, Cranbourne West for Lease.

The property provides excellent access to major road networks including Thompsons Road, South Gippsland Highway, Western Port Highway and EastLink.

Property features include:

- + Air conditioned office: 77 sqm
- + High clearance warehouse: 361 sqm
- + Total building area: 438 sqm
- + Fenced concrete apron with auto gate
- + Container height roller door access

Crabtrees Real Estate is built on history, reputation and expertise.

Price : \$74,500 pa Building Size : 438 sqm Land Size : 753 sqm

View : https://www.crabtrees.com.au/lease/vic/

south-east/cranbourne-west/commercial