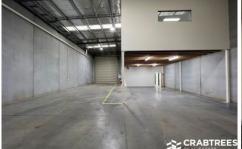

## Features:

- + 382 sqm total building area
- + Includes 138 sqm office/showroom
- + 244 sqm warehouse
- + Container height roller door
- + Kitchenette
- + Allocated car parks
- + Securely fenced & gated
- + Industrial 1 zoning