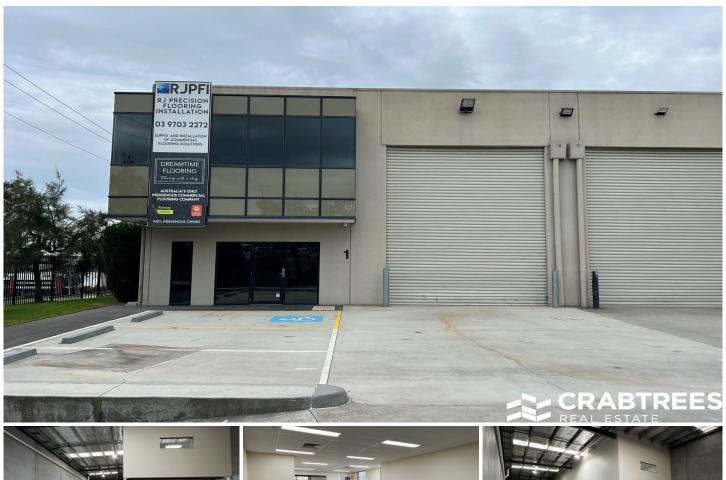

## 1/26-28 Abbott Road Hallam VIC

Crabtrees Real Estate are pleased to offer 1/26-28 Abbott Road, Hallam for LEASE.

This neat and tidy warehouse with excellent office accommodation is positioned at the front of this small block of well maintained and secured warehouses.

## Features:

- + 382 sqm total building area
- + Includes 138 sqm office/showroom
- + 244 sqm warehouse
- + Container height roller door
- + Kitchenette
- + Allocated car parks
- + Securely fenced & gated
- + Industrial 1 zoning