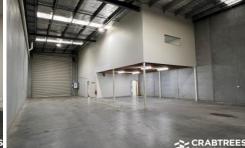

## Features:

- + 382 sqm total building area
- + Includes 138 sqm office/showroom
- + 244 sqm warehouse
- + Container height roller door
- + Kitchenette
- + Allocated car parks
- + Securely fenced & gated
- + Industrial 1 zoning