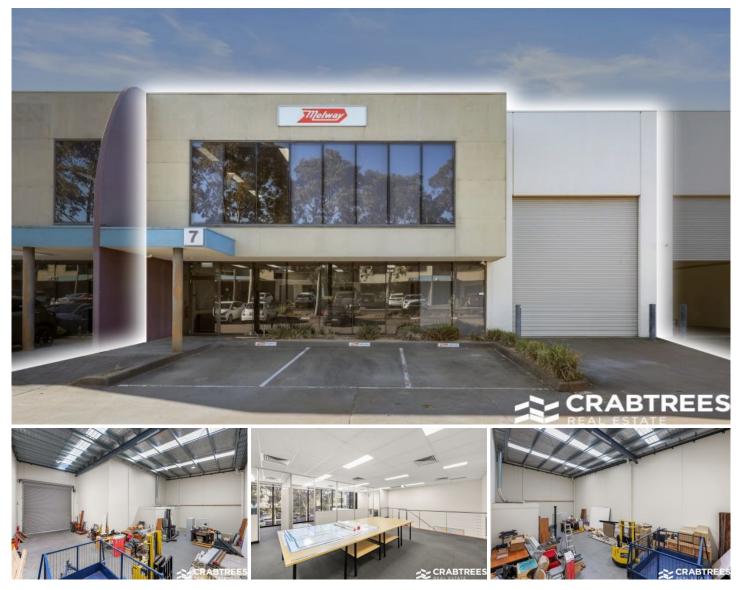

## 7/20 Duerdin Street Clayton VIC

Crabtrees Real Estate are pleased to offer For Lease Unit 7/20 Duerdin Street, Clayton.

Totaling 320 sqm of premium office/warehouse, this functional space with generous internal warehouse height of 7.2 meters and fully carpeted & air-conditioned office space will suit various businesses.

**Property Features:** 

- + 320 sqm total building area
- + 161 sqm warehouse
- + 159 sqm double level fully air-conditioned office

Price Building Size : 320 sqm View

- : \$54,000 Per Annum Net
- - : https://www.crabtrees.com.au/lease/vic/ east/clayton/commercial/industrial/7574 269