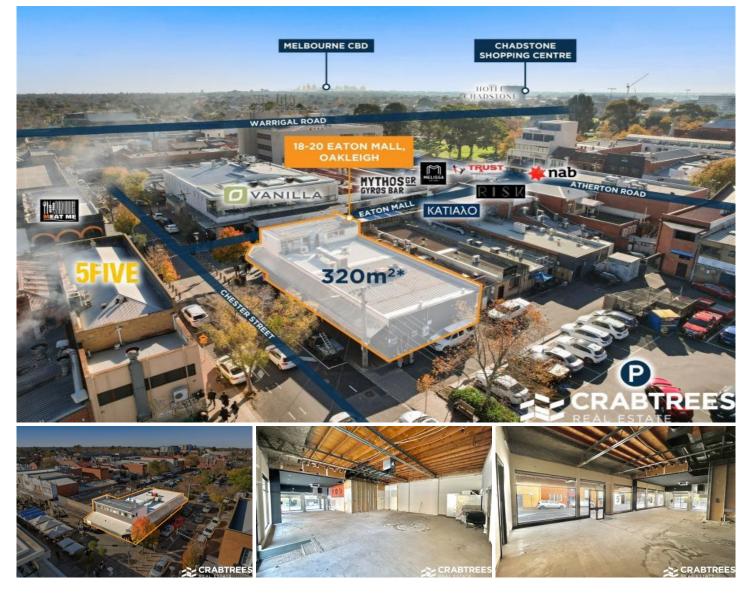

## **18-20 Eaton Mall Oakleigh VIC**

Crabtrees Real Estate in conjunction with MPC Moss Property Consultants are pleased to offer 18-20 Eaton Mall, Oakleigh for Lease.

Prime corner location in the highly sought after Eaton Mall.

Oakleigh's "Eaton Mall" is home to some of Melbourne's biggest hospitality names, including 'Vanilla Lounge', 'Nikos Cakes', 'Melissa' and many more anchor tenants.

**Property Features:** 

- + Building area: 320 sqm approx.
- + First floor kitchen/toilet amenities of 50 sqm
- + Corner shop with two frontages
- + Grease trap included

Price Building Size : 320 sqm View

: https://www.crabtrees.com.au/lease/vic/ east/oakleigh/commercial/retail/7597445

Pana Kritikos (03) 95678888

**Chris McKenzie** (03) 95678888

https://www.crabtrees.com.au Crabtrees Real Estate is built on history, reputation and expertise. We offer a level of knowledge others can't m