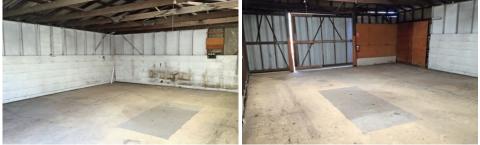

## 4D Coora Road Oakleigh South VIC

4D Coora Road, Oakleigh South provides an ideal storage space located in the excellent Oakleigh South industrial precinct providing easy access to all major arterial roads.

## \*\*AVAILABLE OCTOBER 2023\*\*

Key Features:

- + 70 sqm
- + Sliding door access
- + Up to 3 metres of internal height
- + Cost effective for own personal storage
- + Conveniently located

Crabtrees Real Estate is built on history, reputation and expertise.

We offer a level of knowledge others can't match.

: \$12,000 P.A NET Price Building Size : 70 sqm

View

: https://www.crabtrees.com.au/lease/vic/ south-east/oakleigh-south/commercial/in dustrial/7600665

**Christos Spanos** (03) 95678888