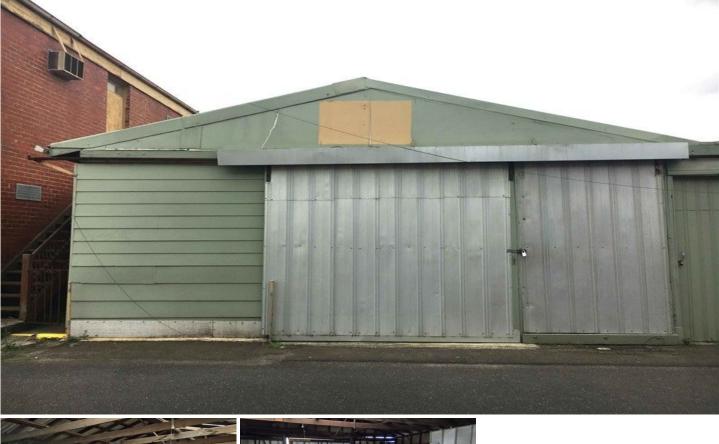

## 4D Coora Road Oakleigh South VIC

4D Coora Road, Oakleigh South provides an ideal storage space located in the excellent Oakleigh South industrial precinct providing easy access to all major arterial roads.

## \*\*AVAILABLE OCTOBER 2023\*\*

Key Features:

- + 70 sqm
- + Sliding door access
- + Up to 3 metres of internal height
- + Cost effective for own personal storage
- + Conveniently located

Crabtrees Real Estate is built on history, reputation and expertise.

We offer a level of knowledge others can't match.

: \$12,000 P.A NET Price Building Size : 70 sqm

View

: https://www.crabtrees.com.au/lease/vic/ south-east/oakleigh-south/commercial/in dustrial/7600665

**Christos Spanos** (03) 95678888