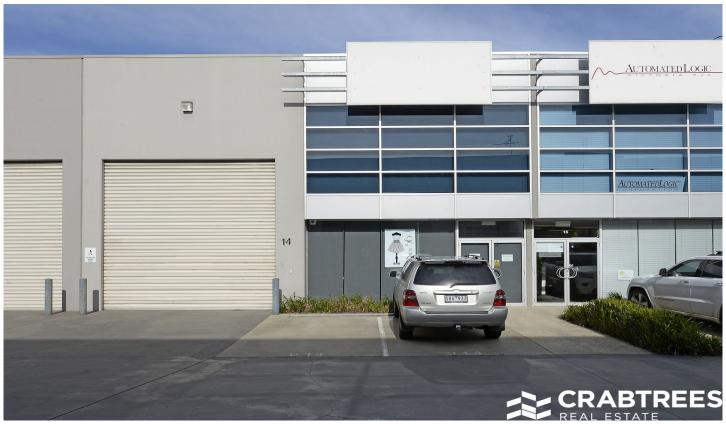

## 14/19-23 Clarinda Road Oakleigh South VIC

Crabtrees Real Estate is pleased to offer Unit 14/19-23 Clarinda Road, Oakleigh South For Lease .

This modern and contemporary office/showroom/warehouse of 224 sqm is well located within an established Business Park.

## Featuring:

- + Quality office amenities over two levels: 154 sqm
- + High clearance warehouse: 70 sqm
- + Roller door access
- + Air conditioned, carpeted including a professional boardroom
- + Onsite car parking for 3 cars
- + Bonus 30sqm Mezzanine
- + Located minutes from Oakleigh/Clayton Railway Station as well as Warrigal and North Road plus Monash Freeway