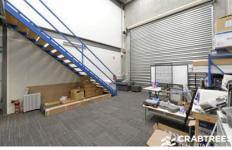

## Featuring:

- + Quality office amenities over two levels: 154 sqm
- + High clearance warehouse: 70 sqm
- + Roller door access
- + Air conditioned, carpeted including a professional boardroom
- + Onsite car parking for 3 cars
- + Bonus 30sqm Mezzanine
- + Located minutes from Oakleigh/Clayton Railway Station as well as Warrigal and North Road plus Monash Freeway