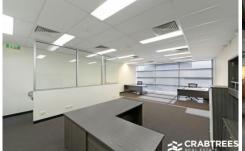

## Featuring:

- + Quality office amenities over two levels: 154 sqm
- + High clearance warehouse: 70 sqm
- + Roller door access
- + Air conditioned, carpeted including a professional boardroom
- + Onsite car parking for 3 cars
- + Bonus 30sqm Mezzanine
- + Located minutes from Oakleigh/Clayton Railway Station as well as Warrigal and North Road plus Monash Freeway