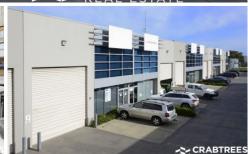

## 14/19-23 Clarinda Road Oakleigh South VIC

Crabtrees Real Estate is pleased to offer Unit 14/19-23 Clarinda Road, Oakleigh South For Lease .

This modern and contemporary office/showroom/warehouse of 224 sqm is well located within an established Business Park.

## Featuring:

- + Quality office amenities over two levels: 154 sqm
- + High clearance warehouse: 70 sqm
- + Roller door access
- + Air conditioned, carpeted including a professional boardroom
- + Onsite car parking for 3 cars
- + Bonus 30sqm Mezzanine
- + Located minutes from Oakleigh/Clayton Railway Station as well as Warrigal and North Road plus Monash Freeway