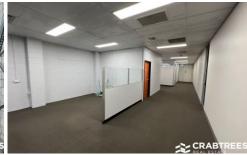

## Features:

- + 251sqm approximately
- + Includes 167sqm office
- + Immediate freeway access
- + On site parking
- + On site cafe
- + Male & Female toilets
- + Kitchenette
- + On site child care
- + Lease available until 30th June 2024
- + Outgoings estimated at \$450 \$500 per month