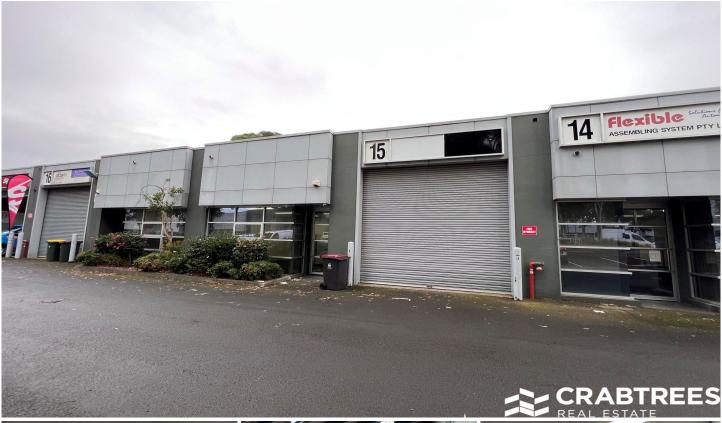

## 15/170 Forster Road Mount Waverley VIC

Crabtrees Real Estate is pleased to offer to the market FOR LEASE this great little office/warehouse located within the highly regarded AXXESS Corporate Park.

## Features:

- + 251sqm approximately
- + Includes 167sqm office
- + Immediate freeway access
- + On site parking
- + On site cafe
- + Male & Female toilets
- + Kitchenette
- + On site child care
- + Lease available until 30th June 2024
- + Outgoings estimated at \$450 \$500 per month