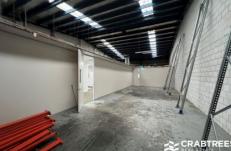

## Features:

- + 251sqm approximately
- + Includes 167sqm office
- + Immediate freeway access
- + On site parking
- + On site cafe
- + Male & Female toilets
- + Kitchenette
- + On site child care
- + Lease available until 30th June 2024
- + Outgoings estimated at \$450 \$500 per month