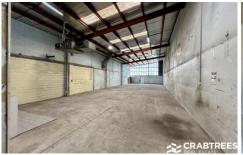

## Key Features:

- + 85 sqm office
- + 212 sqm warehouse
- + 5.6 metre clearance
- + Automatic roller door
- + Two (2) car spaces
- + Three (3) phase power
- + Male/female amenities