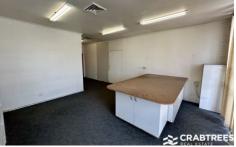

## Key Features:

- + 85 sqm office
- + 212 sqm warehouse
- + 5.6 metre clearance
- + Automatic roller door
- + Two (2) car spaces
- + Three (3) phase power
- + Male/female amenities