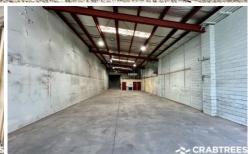

## Key Features:

- + 85 sqm office
- + 212 sqm warehouse
- + 5.6 metre clearance
- + Automatic roller door
- + Two (2) car spaces
- + Three (3) phase power
- + Male/female amenities