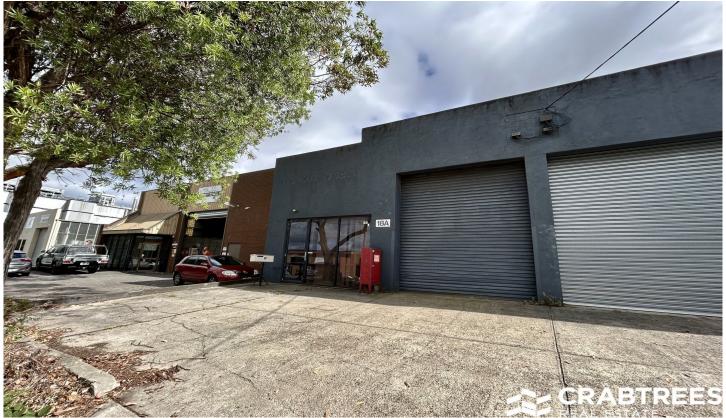

## 18A Treforest Drive Clayton VIC

Crabtrees Real Estate are pleased to offer for Lease 18A Treforest Drive situated within the Clayton industrial precinct.

Situated just off Buckland Street, with access to Centre Road, Westall Road, Princes Highway, Wellington Road and the Monash Freeway.

## Key Features:

- + 85 sqm office
- + 212 sqm warehouse
- + 5.6 metre clearance
- + Automatic roller door
- + Two (2) car spaces
- + Three (3) phase power
- + Male/female amenities