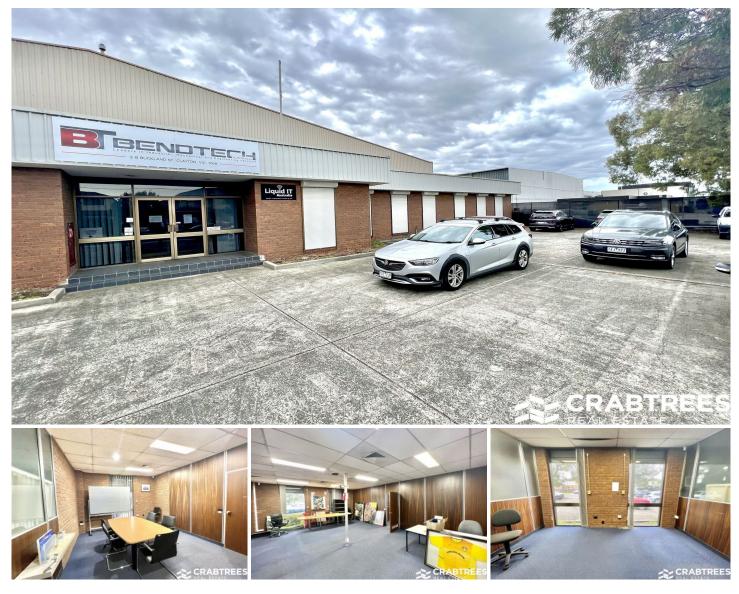

## Office B/2-8 Buckland Street Clayton VIC

Crabtrees Real Estate are pleased to offer For Lease Office B/2-8 Buckland Street, Clayton. Situated in the heart of Clayton's industrial precinct, this office suite will not disappoint.

## Features

- + 210 sqm
- + 7 partitioned office spaces
- + 10 car spaces
- + Boardroom with table
- + New carpet
- + IT communications room
- + Full security system with additional roller shutters
- + Multiple on-site car parks

+ Prime location to Centre Road, Princes Highway and Monash Freeway

10 🚘