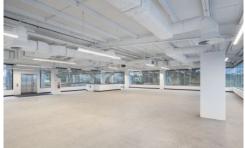

## Key property features:

- ? Whole floor available or can be split into two tenancies
- ? Open plan layout suitable for many different users
- ? Signage fronting Centre Road
- ? 15 on-site car spaces plus unrestricted street parking
- ? Excellent natural light to three sides
- ? New lift installed
- ? Internal private amenities and kitchen area
- ? Short drive to The Links Shopping Centre (Woolworths, Bunnings, Aus Post, Chemist Warehouse etc.)
- ? Convenient access to bus network connecting to Cranbourne/Pakenham Trains