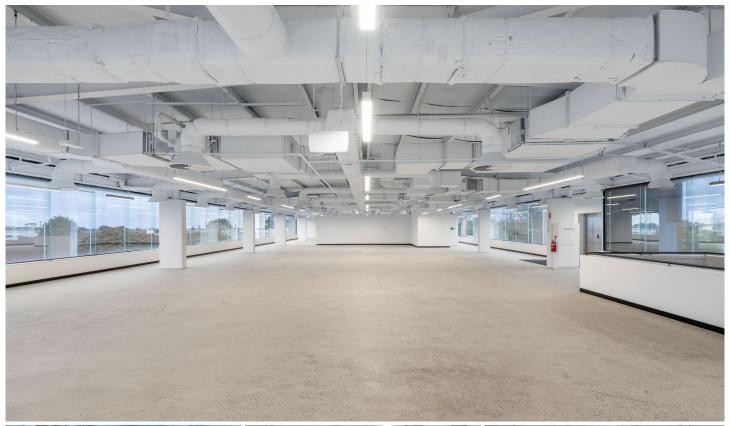

## Key property features:

- ? Whole floor available or can be split into two tenancies
- ? Open plan layout suitable for many different users
- ? Signage fronting Centre Road
- ? 15 on-site car spaces plus unrestricted street parking
- ? Excellent natural light to three sides
- ? New lift installed
- ? Internal private amenities and kitchen area
- ? Short drive to The Links Shopping Centre (Woolworths, Bunnings, Aus Post, Chemist Warehouse etc.)
- ? Convenient access to bus network connecting to Cranbourne/Pakenham Trains