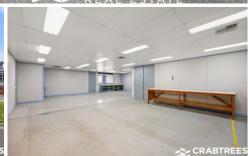

## 1/14 Brunsdon Street Bayswater VIC

Crabtrees Real Estate are pleased to offer to the market for Lease Unit 1/14 Brunsdon Street, Bayswater.

Comprising of 360 sqm in total building area, this street facing showroom/warehouse will suit many businesses looking to situate themselves in a central Bayswater location.

## Key Features:

- + 360 sqm total building area
- + 4 on-site car parks
- + 3 phase power

Price: \$36,000 per annum (net)

Building Size: 360 sqm

View : https://www.crabtrees.com.au/lease/vic/

east/bayswater/commercial/industrial/76