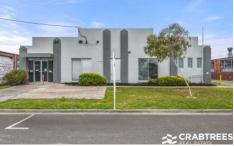

## 1/14 Brunsdon Street Bayswater VIC

Crabtrees Real Estate are pleased to offer to the market for Lease Unit 1/14 Brunsdon Street, Bayswater.

Comprising of 360 sqm in total building area, this street facing showroom/warehouse will suit many businesses looking to situate themselves in a central Bayswater location.

## Key Features:

- + 360 sqm total building area
- + 4 on-site car parks
- + 3 phase power

Price: \$36,000 per annum (net)

Building Size: 360 sqm

View : https://www.crabtrees.com.au/lease/vic/

east/bayswater/commercial/industrial/76