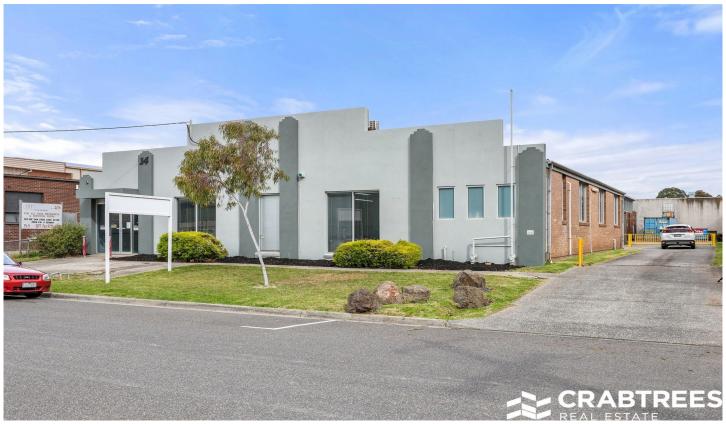

## 1/14 Brunsdon Street Bayswater VIC

Crabtrees Real Estate are pleased to offer to the market for Lease Unit 1/14 Brunsdon Street, Bayswater.

Comprising of 360 sqm in total building area, this street facing showroom/warehouse will suit many businesses looking to situate themselves in a central Bayswater location.

Geographically located in the Bayswater Industrial precinct, amongst major road arterial such as Mountain Highway, Scoresby Road and only 9 minutes to the EastLink Freeway.

## Key Features:

- + 360 sqm total building area
- + 4 on-site car parks
- + 3 phase power

Price: \$36,000 per annum (net)

Building Size: 360 sqm

View : https://www.crabtrees.com.au/lease/vic/

east/bayswater/commercial/industrial/76