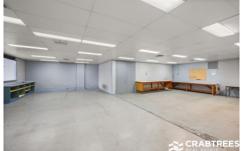

## 1/14 Brunsdon Street Bayswater VIC

Crabtrees Real Estate are pleased to offer to the market for Lease Unit 1/14 Brunsdon Street, Bayswater.

Comprising of 360 sqm in total building area, this street facing showroom/warehouse will suit many businesses looking to situate themselves in a central Bayswater location.

## Key Features:

- + 360 sqm total building area
- + 4 on-site car parks
- + 3 phase power

Price: \$36,000 per annum (net)

Building Size: 360 sqm

View : https://www.crabtrees.com.au/lease/vic/

east/bayswater/commercial/industrial/76