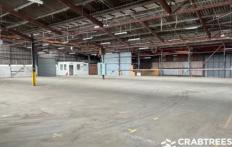

## Features:

- + Office warehouse / factory of circa 2,300 sqm approx
- + Multiple access points to warehouse & factory
- + Office showroom area over two levels
- + Large rear yard with rear access to warehouse / factory

**Price**: \$150,000 PA Net + GST pa

**Building Size**: 2300 sqm **Land Size**: 5000 sqm

View : https://www.crabtrees.com.au/lease/vic/

east/mount-waverley/commercial/industr

ial/7803193

Gavin Dumas (03) 95678888