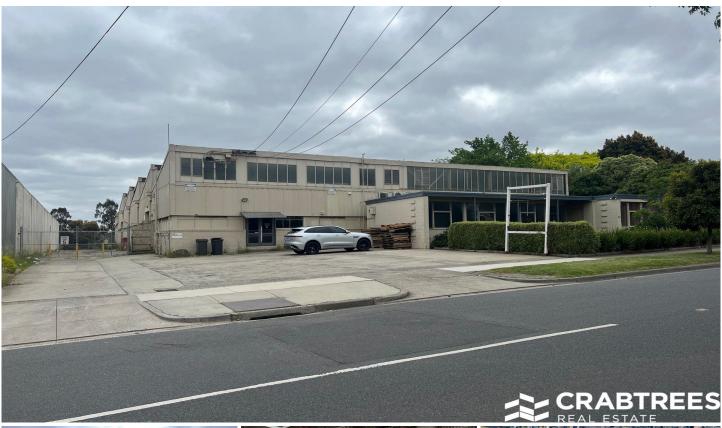

## 41-43 Ricketts Road Mount Waverley VIC

Crabtrees Real Estate are pleased to offer to the market for Lease 41-43 Ricketts Road, Mount Waverley.

41-43 Ricketts Road, Mount Waverley sits on a 5,000 sqm parcel of land and provides immediate access to the Monash Freeway from either Forster Road or Blackburn Road.

## Features:

- + Office warehouse / factory of circa 2,300 sqm approx
- + Multiple access points to warehouse & factory
- + Office showroom area over two levels
- + Large rear yard with rear access to warehouse / factory

**Price**: \$150,000 PA Net + GST pa

**Building Size**: 2300 sqm **Land Size**: 5000 sqm

View : https://www.crabtrees.com.au/lease/vic/

east/mount-waverley/commercial/industr

ial/7803193

Gavin Dumas (03) 95678888