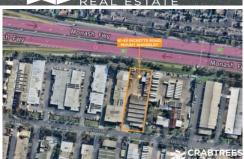

## 41-43 Ricketts Road Mount Waverley VIC

Crabtrees Real Estate are pleased to offer to the market for Lease 41-43 Ricketts Road, Mount Waverley.

41-43 Ricketts Road, Mount Waverley sits on a 5,000 sqm parcel of land and provides immediate access to the Monash Freeway from either Forster Road or Blackburn Road.

**Price**: \$150,000 PA Net + GST pa

**Building Size**: 2300 sqm **Land Size**: 5000 sqm

View : https://www.crabtrees.com.au/lease/vic/

east/mount-waverley/commercial/industr

ial/7803193

Gavin Dumas (03) 95678888