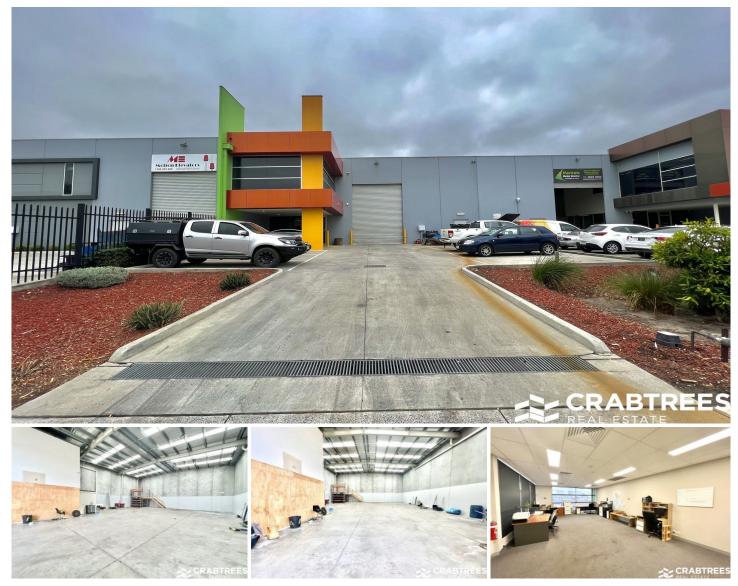

## 73 Westminster Street Oakleigh VIC

Crabtrees Real Estate are pleased to offer for Lease 73 Westminster Street, Oakleigh.

Situated in the highly sought after Oakleigh Industrial precinct, this 450 sqm quality warehouse facility will suit a wide range of businesses, looking to be in an unbeatable location.

## Property Details:

- + 450 sqm\* total building area
- + 385 sqm\* warehouse
- + 65 sqm\* first floor office area
- + 7 m\* warehouse height
- + (9) car parks
- + Terrific truck access/loading area
- + A-Grade location
- + 3 Phase-power