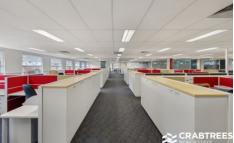

## Key features include:

- + Áreas from: 500sqm-950sqm (approx.)
- + Secure ground floor entrance with lift and walk-up access to level 1
- + Fully fitted with open plan work areas, meeting rooms, board room and partitioned offices
- + Fully self-contained
- + Secure basement car parking available
- + Secure bike storage
- + Building signage available
- + Fantastic natural light throughout