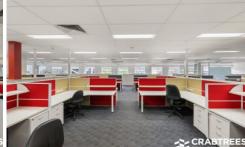

## Key features include:

- + Áreas from: 500sqm-950sqm (approx.)
- + Secure ground floor entrance with lift and walk-up access to level 1
- + Fully fitted with open plan work areas, meeting rooms, board room and partitioned offices
- + Fully self-contained
- + Secure basement car parking available
- + Secure bike storage
- + Building signage available
- + Fantastic natural light throughout