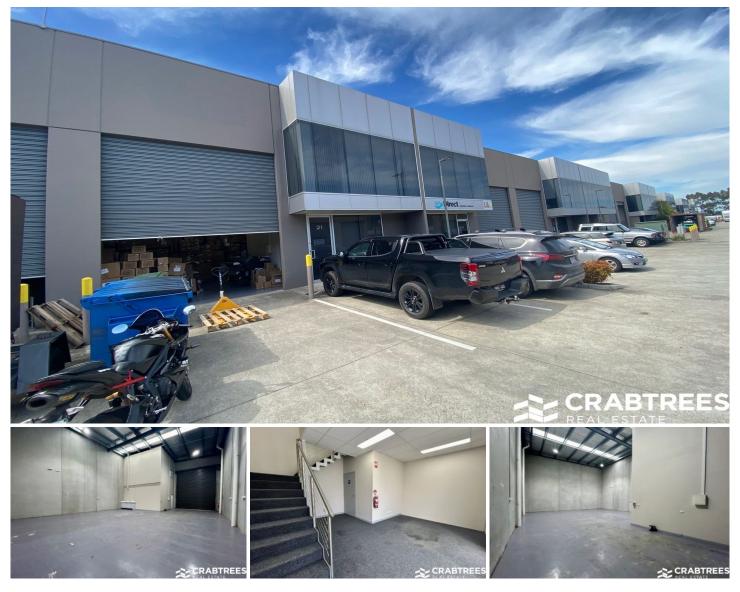

## 21/820 Princes Highway Springvale VIC

Crabtrees Real Estate are excited to present to the market for Lease this extremely well located modern office warehouse in the heart of Springvale.

Property features:

- + Includes 32 sqm air-conditioned office
- + 176 sqm high clearance warehouse
- + Container height roller door
- + 2 on-site car spaces
- + Moments to Westall Road and EastLink

Be quick, this won't last long!