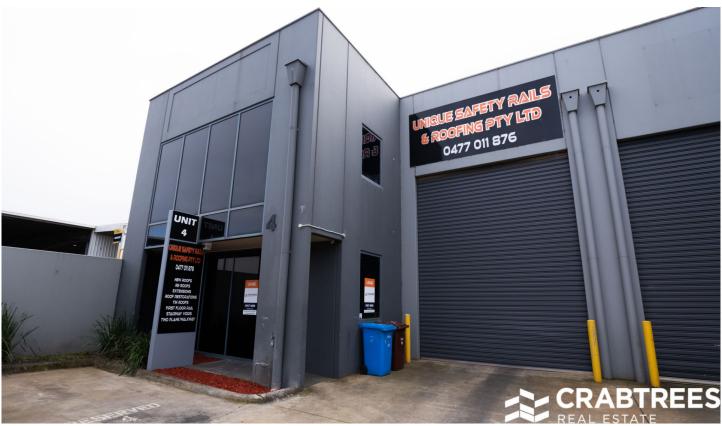

## 4/899 Wellington Road Rowville VIC

Crabtrees Real Estate are pleased to offer for Lease Unit 4/899 Wellington Road, Rowville.

This modern office warehouse situated only moments to EastLink and Stud Park comprises of 233sqm in total, with four designated car spaces.

## Key Features:

- + Well presented two level office of 128sqm
- + Functional warehouse of 105sqm
- + Motorised container height roller door
- + Air conditioned offices
- + 3 Phase Power
- + 2 Designated Car Spaces
- + Well maintained complex and landscaped gardens
- + Seconds to East-Link