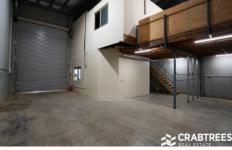

## Key Features:

- + Well presented two level office of 128sqm
- + Functional warehouse of 105sqm
- + Motorised container height roller door
- + Air conditioned offices
- + 3 Phase Power
- + 2 Designated Car Spaces
- + Well maintained complex and landscaped gardens
- + Seconds to East-Link