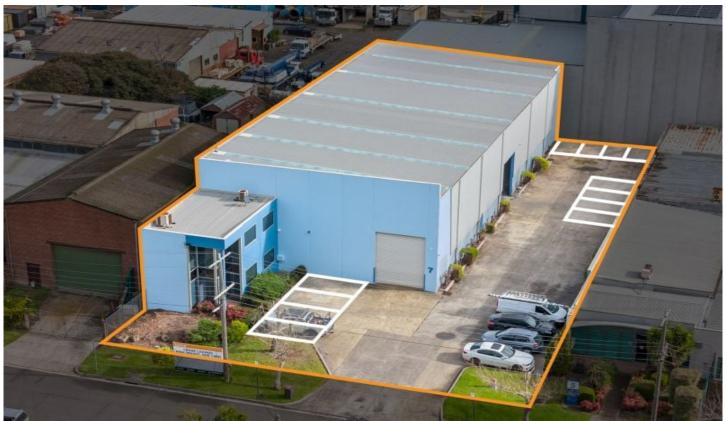

## 7 Industrial Avenue Notting Hill VIC

Crabtrees Real Estate are pleased to offer 7 Industrial Avenue, Notting Hill for Lease, a quality industrial premises which provides a Gross Lettable Area of 1013 sqm.

## Features:

- + High bright clearance warehouse of 877 sqm with new skylights providing excellent natural light
- + The warehouse includes a 10 tonne gantry crane and 2 container height roller doors