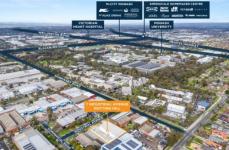

Positioned in a prime Notting Hill location, easy access to greater Melbourne is provided by close proximity to the Monash Freeway, Ferntree Gully Road, Wellington Road and Princes Highway.