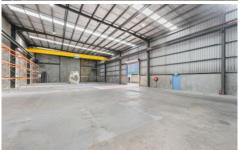

## Features:

- + High bright clearance warehouse of 877 sqm with new skylights providing excellent natural light
- + The warehouse includes a 10 tonne gantry crane and 2 container height roller doors