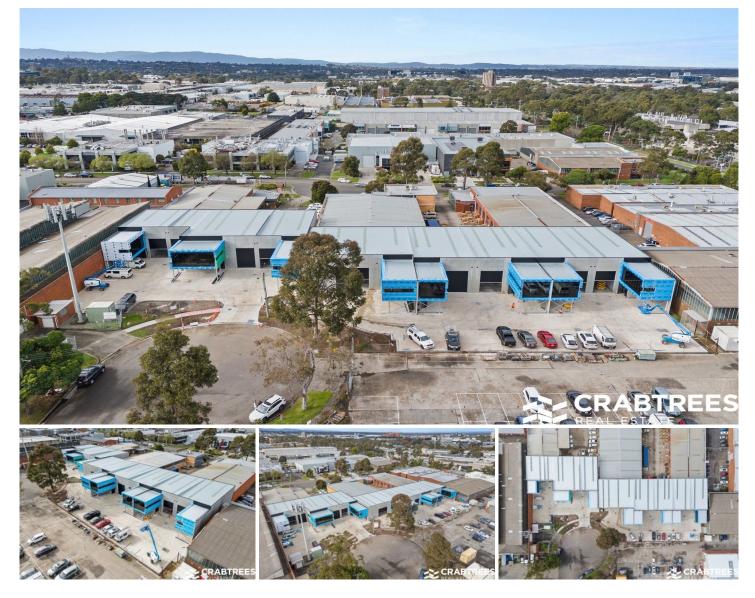

## 1-8/25 & 27 Commercial Road Notting Hill VIC

Crabtrees Real Estate as Exclusive Leasing and Managing agents, are delighted to offer 25-27 Commercial Road Notting Hill for Lease. Eight (8) brand new office warehouses of a high standard being offered in a quiet cul de sac in a prime location within Notting Hill.

With areas ranging from 195 sqm to 469 sqm, each premises will feature:

- + Air-conditioned mezzanine offices
- + High bright warehouses
- + Ample on-site parking including some under cover
- + Security gates / fencing