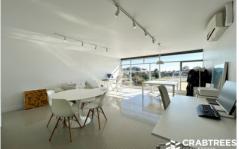

## Key Features:

- + Modern open plan office of 46sqm
- + Comes fully furnished
- + Heating and cooling
- + Personal bathroom
- + Shared kitchen amenities
- + One (1) designated car space
- + After hours security gate