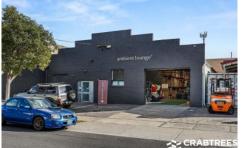

## 25 Shafton Street Huntingdale VIC

Crabtrees Real Estate are excited to offer 25 Shafton Street, Huntingdale for SALE via Public Auction on Friday 21st June at 1pm.

Situated in the highly sought after and tightly held industrial precinct of Huntingdale, this office/warehouse of 520 sqm is situated on a site of 722 sqm, appealing to a wide range of owner occupiers and investors.

## **Property Features:**

- + Total building area: 520 sqm
- + 440 sqm clear span warehouse
- + 80 sqm air conditioned office
- + Vacant September 2024
- + Three (3) phase power
- + Clean and bright warehouse
- + Flexible floorplan which will suit many businesses