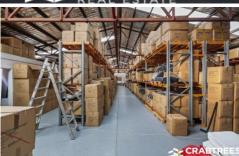

## **Property Features:**

- + Total building area: 520 sqm
- + 440 sqm clear span warehouse
- + 80 sqm air conditioned office
- + Vacant September 2024
- + Three (3) phase power
- + Clean and bright warehouse
- + Flexible floorplan which will suit many businesses