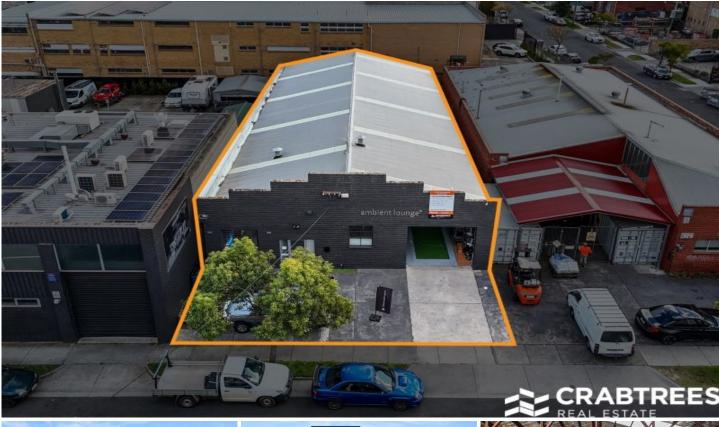

## 25 Shafton Street Huntingdale VIC

Crabtrees Real Estate are excited to offer 25 Shafton Street, Huntingdale for SALE via Public Auction on Friday 21st June at 1pm.

Situated in the highly sought after and tightly held industrial precinct of Huntingdale, this office/warehouse of 520 sqm is situated on a site of 722 sqm, appealing to a wide range of owner occupiers and investors.

## **Property Features:**

- + Total building area: 520 sqm
- + 440 sqm clear span warehouse
- + 80 sqm air conditioned office
- + Vacant September 2024
- + Three (3) phase power
- + Clean and bright warehouse
- + Flexible floorplan which will suit many businesses