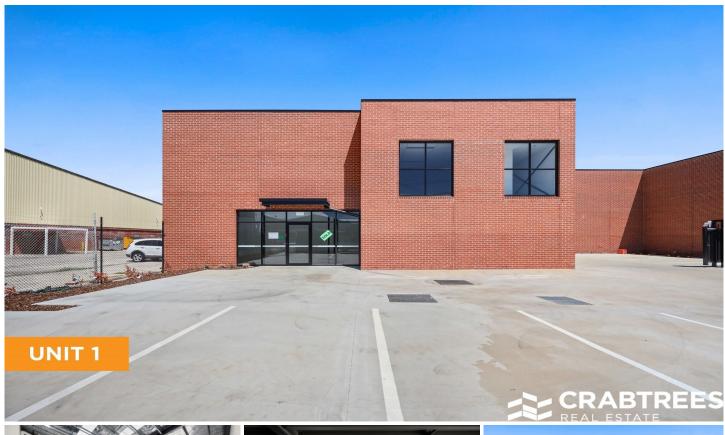

## 1/8-12 Natalia Avenue Oakleigh VIC

Crabtrees Real Estate are pleased to offer For lease 1/8-12 Natalia Avenue, Oakleigh South.

- ++ 318 sqm Total building area
- ++ Street facing with great exposure

## Key features include:

- + 223 sqm warehouse
- + 95 sqm first-floor office
- + Architecturally designed exposed brick facades
- + High internal clearance
- + Unisex/disabled access toilets with shower
- + Kitchenette facilities
- + 6 Allocated car parking
- + Drive through access
- + Securely fenced & gated with CCTV
- + Close to public transport & amenities