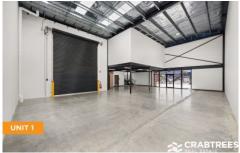

## Key features include:

- + 223 sqm warehouse
- + 95 sqm first-floor office
- + Architecturally designed exposed brick facades
- + High internal clearance
- + Unisex/disabled access toilets with shower
- + Kitchenette facilities
- + 6 Allocated car parking
- + Drive through access
- + Securely fenced & gated with CCTV
- + Close to public transport & amenities