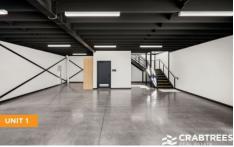

## Key features include:

- + 223 sqm warehouse
- + 95 sqm first-floor office
- + Architecturally designed exposed brick facades
- + High internal clearance
- + Unisex/disabled access toilets with shower
- + Kitchenette facilities
- + 6 Allocated car parking
- + Drive through access
- + Securely fenced & gated with CCTV
- + Close to public transport & amenities