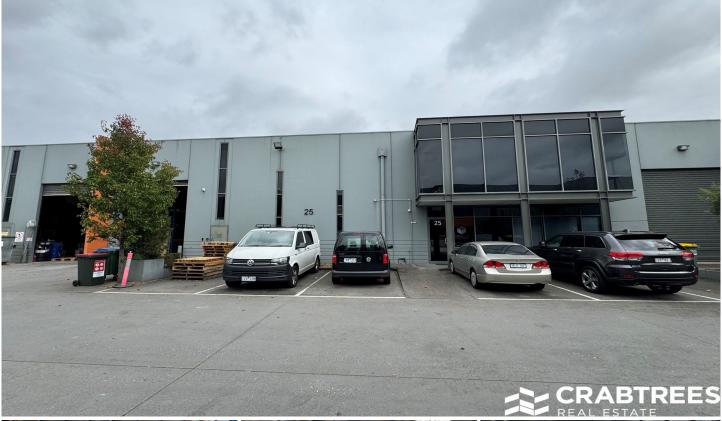

## 25/94-102 Keys Road Moorabbin VIC

Crabtrees Real Estate are pleased to offer 25/94-102 Keys Road, Moorabbin FOR LEASE.

This modern office warehouse in premier Keys Road estate benefits from direct access to Keys Road along with good access to Warrigal Road, Chesterville Road, South Road & South Road extension.

## Features include:

- + 124 sqm\* office over two (2) levels
- + 353 sqm\* high clearance warehouse
- + Container access
- + Great natural light
- + On site parking

Crabtrees Real Estate is built on history, reputation and expertise.

: \$75,000 p/a + GST & Outgoings **Price** Building Size: 477 sqm

View

: https://www.crabtrees.com.au/lease/vic/ bayside/moorabbin/commercial/industria

1/8000394

**Luke Pitcher** (03) 95678888

Saul Akoka (03) 95678888