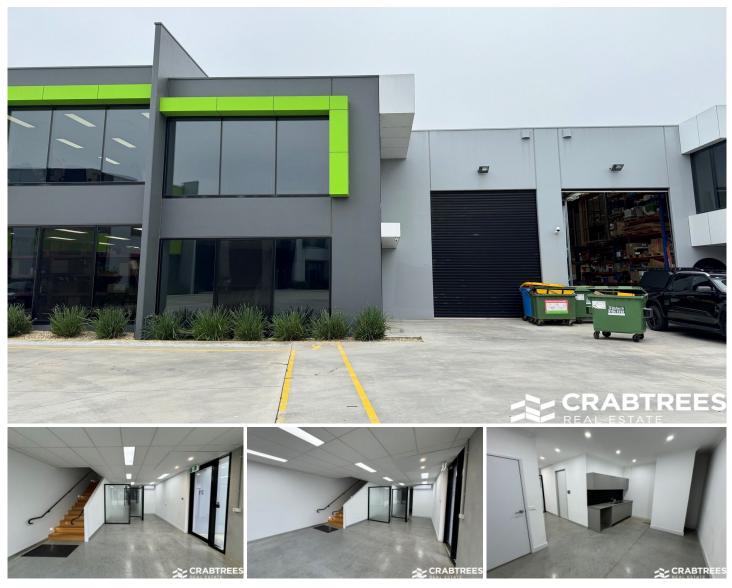

## 21/105 Cochranes Road Moorabbin VIC

Crabtrees Real Estate are excited to offer Unit 21/105 Cochranes Road, Moorabbin FOR LEASE.

Located within the highly regarded and tightly held M-Inc Business Park and meticulously constructed by Elite Property Group in 2019, this building presents better than new. Featuring a well appointed fit-out along with a light and bright warehouse with excellent internal clearance and good truck access.

Features include:

- + 289 sqm\* total area
- + 53 sqm\* office
- + 236 sqm\* warehouse
- + 7.5m+ high clearance warehouse
- + Light & bright warehouse
- + 4 allocated car spaces plus an abundance of street