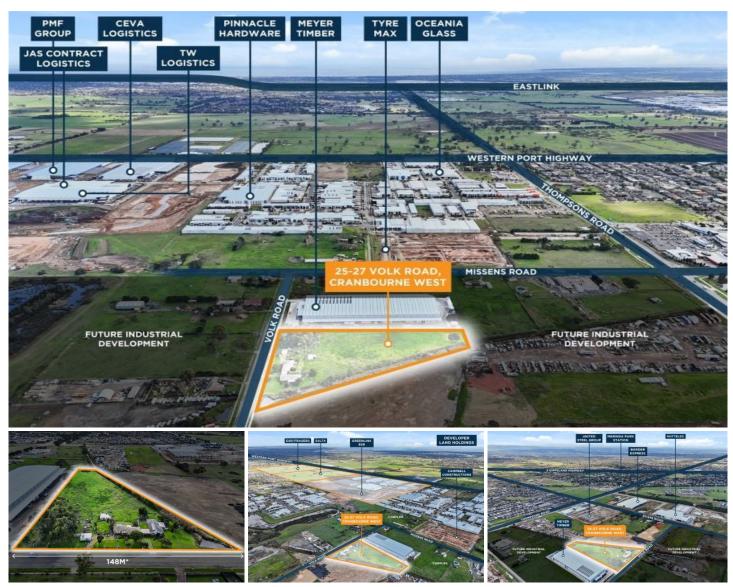

## 25-27 Volk Road Cranbourne West VIC

Crabtrees Real Estate are excited to offer 25-27 Volk Road, Cranbourne West for Sale via Expressions of Interest closing Thursday 18th July at 3pm.

The subject property is located in the heart of the industrial development activity centre of Cranbourne West and provides an owner occupier or developer the opportunity to create a state of the art office warehouse or business park amongst established national and international occupiers.

This has been highlighted by MAB, ESR, Frasers, Salta, Corplex, Perfection Private and Campbell Constructions purchasing land for development.

This presents a rare opportunity to secure a significant land holding of approximately 21,066m<sup>2</sup> (2.1 hectares) surrounded by institutional Industrial estates and corporate

Price : CONTACT AGENT

**Building Size**: 21066 sqm **Land Size**: 21066 sqm

View: https://www.crabtrees.com.au/sale/vic/s

outh-east/cranbourne-west/commercial/

development/8012029

Grant Tishler (03) 95678888