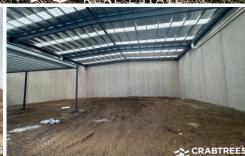

## 120 MAIN ROAD: 709 sqm

- + Dual level offices of 216 sqm
- + High bright clearspan warehouse of 493 sqm
- + 11 car spaces including some under covver

## 122 MAIN ROAD: 706 sqm

- + Dual level office of 213 sqm
- + High bright clear span warehouse of 493 sqm
- + Ample on site parking including some under cover