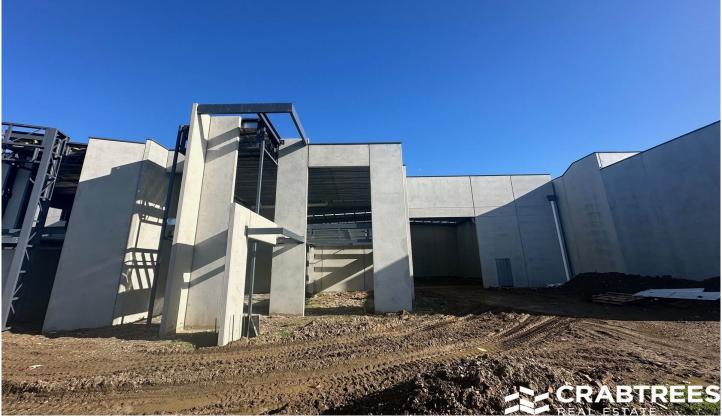

## 120 & 122 Main Road Clayton South VIC

Crabtrees Real Estate are pleased to offer 120 & 122 Main Road, Clayton South for LEASE.

These brand new office warehouse facilities are being built with highly functional floor plan and quality facilities on offer and feature:

## 120 MAIN ROAD: 709 sqm

- + Dual level offices of 216 sqm
- + High bright clearspan warehouse of 493 sqm
- + 11 car spaces including some under covver

## 122 MAIN ROAD: 706 sqm

- + Dual level office of 213 sqm
- + High bright clear span warehouse of 493 sqm
- + Ample on site parking including some under cover