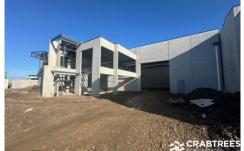

## 120 & 122 Main Road Clayton South VIC

Crabtrees Real Estate are pleased to offer 120 & 122 Main Road, Clayton South for LEASE.

These brand new office warehouse facilities are being built with highly functional floor plan and quality facilities on offer and feature:

## 120 MAIN ROAD: 709 sqm

- + Dual level offices of 216 sqm
- + High bright clearspan warehouse of 493 sqm
- + 11 car spaces including some under covver

## 122 MAIN ROAD: 706 sqm

- + Dual level office of 213 sqm
- + High bright clear span warehouse of 493 sqm
- + Ample on site parking including some under cover