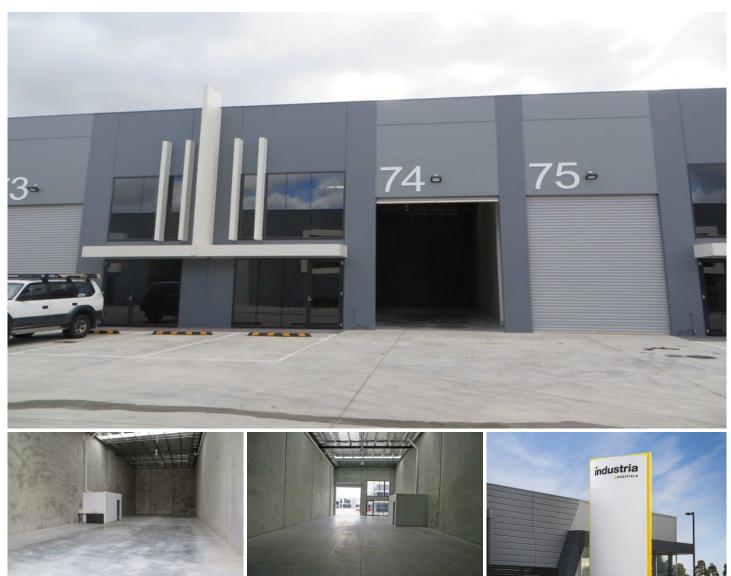

## 75/1470 Ferntree Gully Road Knoxfield VIC

Located within the prestigious Industria Knoxfield development, and surrounded by big names including, Bunnings, Decathlon, Amart Furniture, Crocs Play Centre and McDonalds to name a few, this exceptional warehouse features the following;

- + 249 sqm of high clearance warehouse to 9m
- + Accessible via a motorised container height roller door
- + Feature glazed facade with pedestrian entry
- + Quality amenities including disabled unisex bathroom facility and kitchenette with stone bench tops
- + 3 allocated car spaces
- + Fantastic access to arterial roads including Ferntree Gully Road, Stud Road, EastLink and seconds to the Monash Freeway!