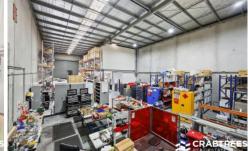

- + Clearspan office/warehouse of approximately 336 sqm
- + Includes 60 sqm air conditioned office
- + Four (4) x on-site car parks
- + Zoning Special Use Zone 6
- + Located in one of Notting Hill's best corporate business parks
- + Minutes from the Monash Freeway entry & exit ramps (Blackburn Road and Forster Road)