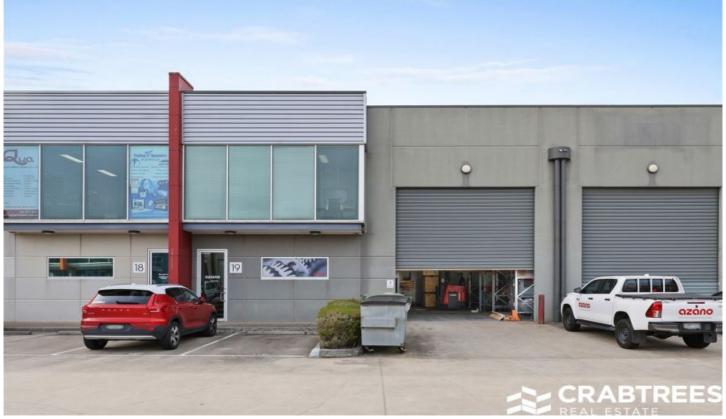

## 19/45 Normanby Road Notting Hill VIC

Crabtrees Real Estate are pleased to offer Unit 19/45 Normanby Road, Notting Hill for Lease.

Located in the prestigious "Normanby Business Park", the property has the following features:

- + Clearspan office/warehouse of approximately 336 sqm
- + Includes 60 sqm air conditioned office
- + Four (4) x on-site car parks
- + Zoning Special Use Zone 6
- + Located in one of Notting Hill's best corporate business parks
- + Minutes from the Monash Freeway entry & exit ramps (Blackburn Road and Forster Road)