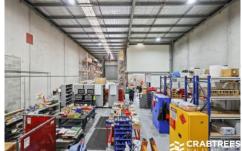

- + Clearspan office/warehouse of approximately 336 sqm
- + Includes 60 sqm air conditioned office
- + Four (4) x on-site car parks
- + Zoning Special Use Zone 6
- + Located in one of Notting Hill's best corporate business parks
- + Minutes from the Monash Freeway entry & exit ramps (Blackburn Road and Forster Road)