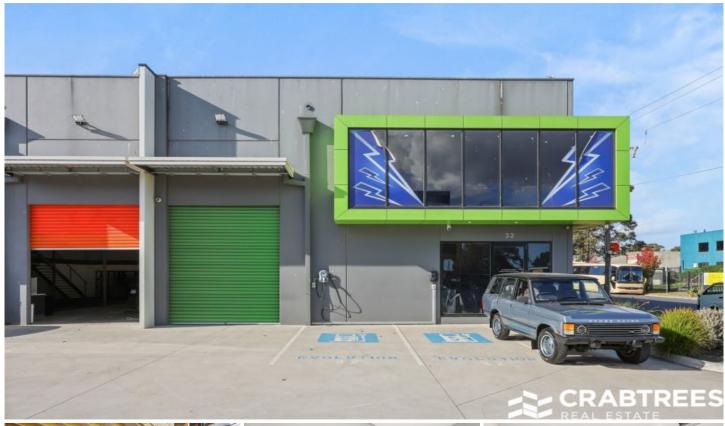

## 32/536-546 Clayton Road Clayton South VIC

Crabtrees Real Estate are pleased to offer Unit 32/536 Clayton Road, Clayton South for LEASE.

Positioned near the corner of Clayton Road & Osborne Avenue, this building benefits from convenient access via major road networks along with the convenience of petrol stations, convenience stores and just a short distance to Clayton Road Shopping Strip and Clayton Train Station.

## **Property Features:**

- + 348 sqm in TOTAL
- + 146 sqm warehouse
- + 146 sqm office over two levels
- + 56 sqm mezzanine storage
- + Good internal warehouse height

Price : \$60,000 + Outgoings & GST pa