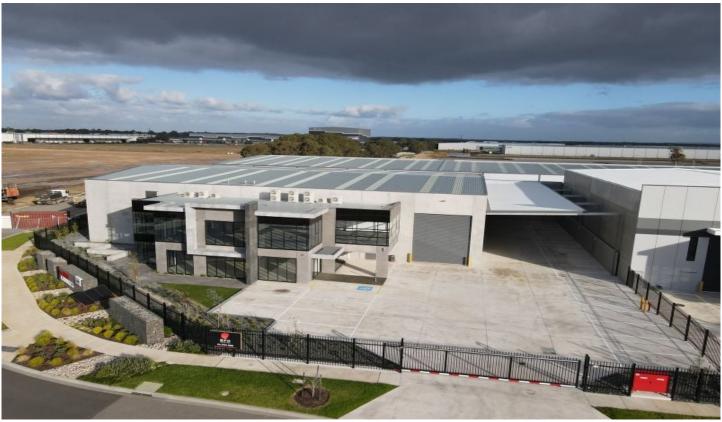

## 1 Frances Drive Dandenong South VIC

Crabtrees Real Estate in conjunction with Cameron are delighted to offer for Lease 1 Frances Drive, Dandenong South.

Situated within Dandenong South's booming industrial precinct, this state-of-the-art facility is just moments from major arterial roads including EastLink, South Gippsland Freeway, and Frankston-Dandenong Road.

Comprising a spacious, high-clearance warehouse, immaculate dual-level office/showroom area, truly luxurious staff amenities with full-height tiling, ample onsite parking, and packed with features, 1 Frances Drive is available immediately, ready to take your business to the next level.

+ Total building area: 2,037m<sup>2\*</sup>

+ Land area: 3,230m2\*

30

**Price** :\$336,105 pa Building Size: 2037 sqm **Land Size** : 3230 sqm

View

: https://www.crabtrees.com.au/lease/vic/ south-east/dandenong-south/commercia