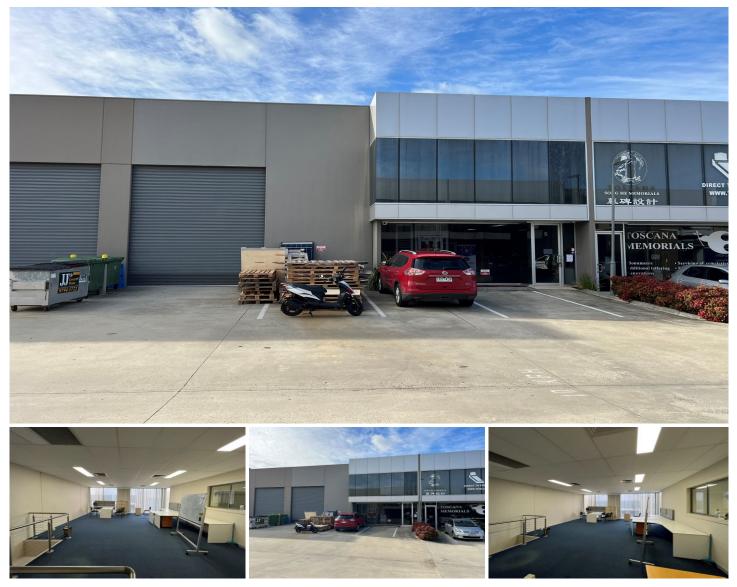

## 5/820 Princes Highway Springvale VIC

Crabtrees Real Estate are pleased to offer Unit 5/820 Princes Highway, Springvale for LEASE.

Situated within a stones throw to major arterials, this fantastic office warehouse of 295sqm with a high quality office accommodation ticks all the boxes.

**Property Features:** 

- + 110sqm of carpeted and air-conditioned office
- + 185sqm high clearance warehouse
- + Motorised container height roller door
- + 3 on-site car spaces
- + Available August 2024