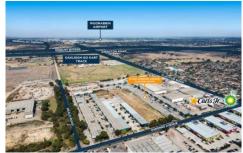

The property is easily accessible via key arterials including Clayton Road, Fairbank Road, Westall Road along with the Mordialloc Bypass.