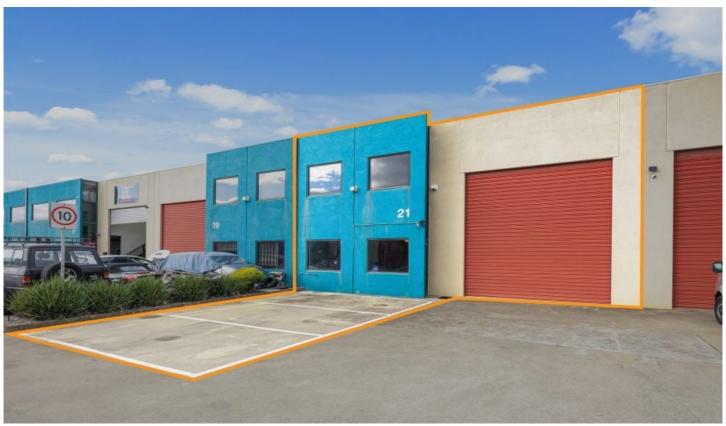

## 21/266 Osborne Avenue Clayton South VIC

## ++ SOLD PRIOR TO AUCTION ++

Crabtrees Real Estate are excited to offer Unit 21/266 Osborne Avenue, Clayton South for SALE via PUBLIC AUCTION on Wednesday 7th August at 11.00am.

Being offered with Vacant Possession, this presents an outstanding opportunity for both owner occupiers, or investors to acquire a highly sought after asset in the heart of the Clayton South industrial precinct.

## Key Features:

+ 160 sqm total floor area