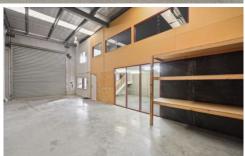

## 21/266 Osborne Avenue Clayton South VIC

## ++ SOLD PRIOR TO AUCTION ++

Crabtrees Real Estate are excited to offer Unit 21/266 Osborne Avenue, Clayton South for SALE via PUBLIC AUCTION on Wednesday 7th August at 11.00am.

Being offered with Vacant Possession, this presents an outstanding opportunity for both owner occupiers, or investors to acquire a highly sought after asset in the heart of the Clayton South industrial precinct.

The property is easily accessible via key arterials including Clayton Road, Fairbank Road, Westall Road along with the Mordialloc Bypass.

## Key Features:

+ 160 sqm total floor area

## 3 🕰

Price : CONTACT AGENT

Building Size: 180 sqm

View : https://www.crabtrees.com.au/sale/vic/s outh-east/clayton-south/commercial/indu

strial/8048569



Luke Pitcher