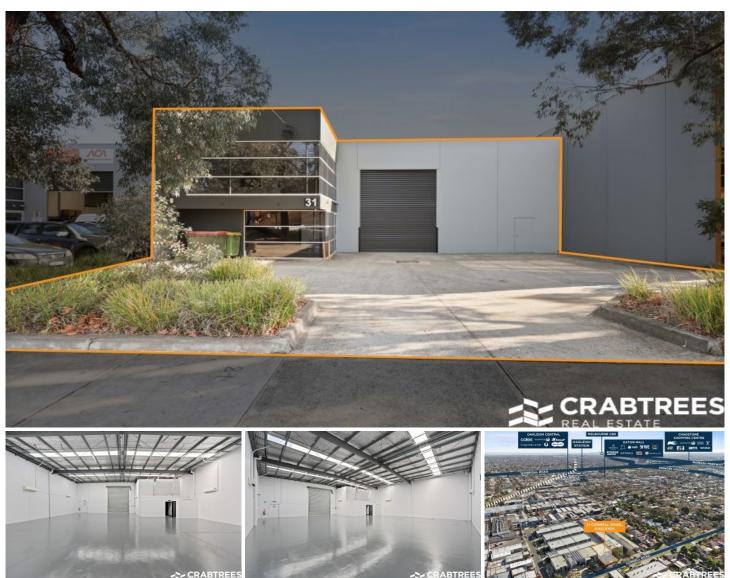

## 31 Connell Road Oakleigh VIC

Crabtrees Real Estate are pleased to offer 31 Connell Road, Oakleigh for Private Sale or Lease.

++ Open for Inspection - 1pm Tuesday 16th of July ++

Situated in the tightly held and sought after Oakleigh industrial precinct, this modern freehold office/warehouse of 450 sqm is on its own title of 660 sqm and will suit both owner occupiers and astute investors.

Located only minutes to both the Huntingdale and Oakleigh Shopping Precincts, train stations and bus interchanges, 31 Connell Road provides great accessibility. Oakleigh continues to present as an A-grade location with amenity and major road arterial at your doorstep.

Key Features:

Price : CONTACT AGENT

**Building Size**: 450 sqm **Land Size**: 660 sqm

View : https://www.crabtrees.com.au/sale/vic/e

asi/oakleigh/commercial/industrial/8052

209

Pana Kritikos (03) 95678888

Saul Akoka (03) 95678888