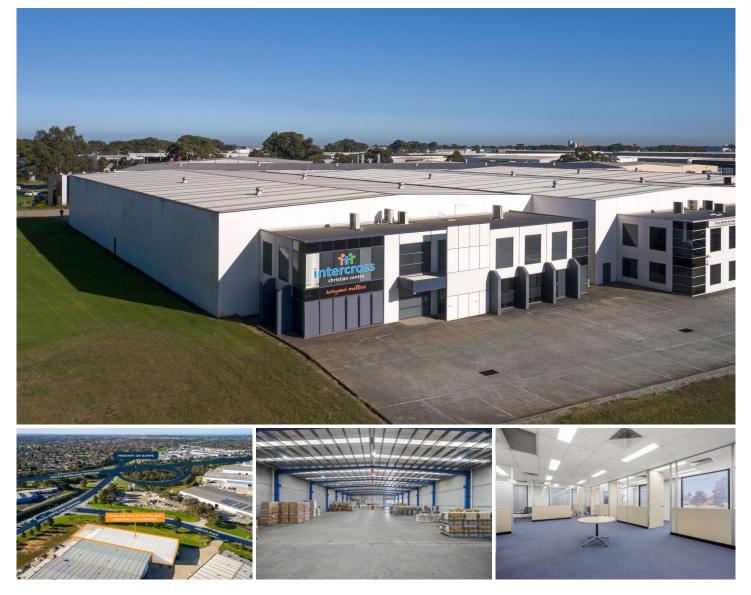

## 1/444-446 South Gippsland Highway Dandenong South VIC

Crabtrees Real Estate are excited to present For Lease one of the best main road office/showroom warehouse's located at Unit 1/444-446 South Gippsland Highway, Dandenong South.

The property enjoys immediate access to the South Gippsland Freeway via two separate on ramps providing direct access to the Monash Freeway.

Key features include:

- + 2,775 sqm total building area
- + 450 sqm office/showroom
- + Clearspan warehouse: 2,325 sqm
- + 10 tonne crane capacity
- + Ample on-site parking
- + Great internal height

Price

- Building Size : 2775 sqm
- View

: CONTACT AGENT

: https://www.crabtrees.com.au/lease/vic/ south-east/dandenong-south/commercia l/industrial/8056559

**Grant Tishler** (03) 95678888

Joe Monea (03) 95678888