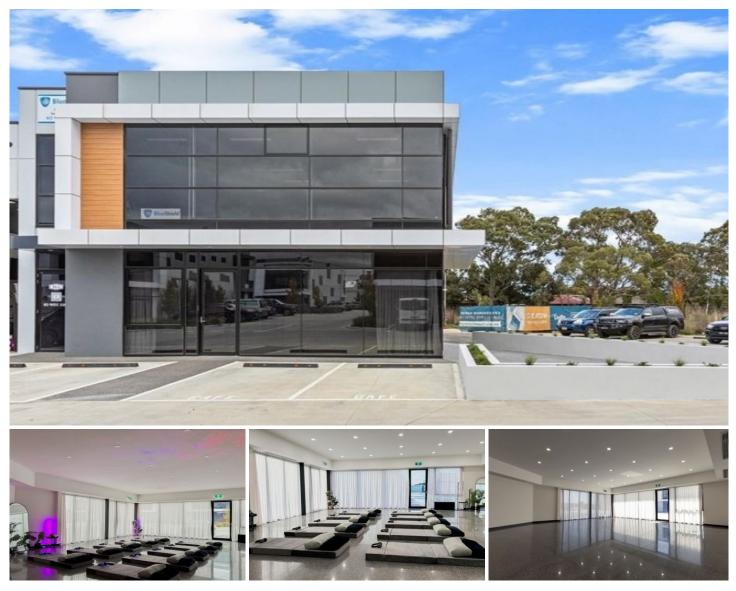

## **16c Ebony Close Springvale VIC**

Developed and built by Ledlin and set within the bustling Springvale Business Park sits this ground floor unique office/showroom of 134 sqm\* with on-title courtyard of 31 sqm\*.

Already a hive of activity with some of Melbourne's most successful small businesses, the sense of community, intelligent design and impeccable finishes make Springvale Business Park second to none.

? Luxury tenanted ground floor showroom / studio / office suite

- ? Flexible settlement term available
- ? Leased to a highly regarded breathwork studio -Conscious Breath Co
- ? 3+3+3 year lease term
- ? 4% annual increases

4 🕰

| Price                | : SO   |
|----------------------|--------|
| <b>Building Size</b> | : 134  |
| View                 | : http |