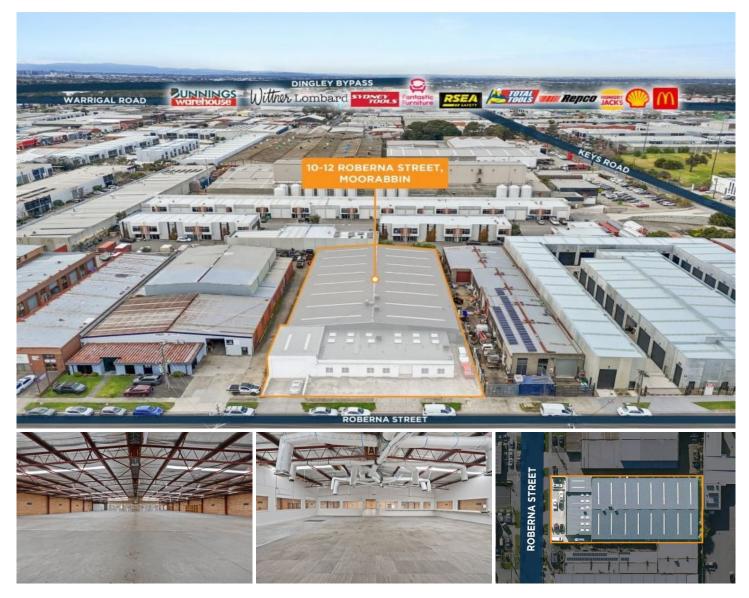

## 10-12 Roberna Street Moorabbin VIC

Crabtrees Real Estate are excited to offer for Sale via EXPRESSIONS OF INTEREST this rare industrial freehold opportunity in the heart of the tightly held Moorabbin Industrial Precinct.

Positioned with immediate access to Keys Road, Chesterville Road, Cochranes Road, Warrigal Road, the Dingley bypass and surrounded by long standing & well-established businesses, this property presents an ideal opportunity for owner occupiers, investors and developers.

Property features & highlights:

- + Double frontage (36.5m)
- + Front roller door with loading dock
- + Front office + showroom
- + Onsite parking
- + Neat & tidy warehouse

Price : CONTACT AGENT

**Building Size**: 2102 sqm **Land Size**: 2628 sqm