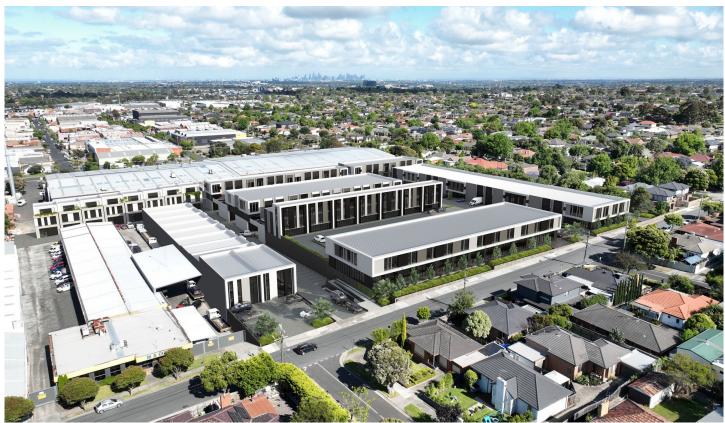

## 17-31 Franklyn Street Huntingdale VIC

Construction Commenced!

FOUND is a state-of-the art collection of elevated industrial warehouses & showroom office spaces located at 31 Frankyln Street, Huntingdale.

Positioned between Princes Highway & North Road and only minutes from the M1 freeway entrance, the placement of Found Huntingdale exemplifies ease and convenience.

With clean, vertical lines and neutral hues applied throughout the development, Found Huntingdale epitomises sophisticated minimalism. Every aspect of the precinct has been thoughtfully considered with high-end finishes in a vast array of warehouse, showroom, and offices options all available in a range of dimensions and configurations. Each offering at Found is designed to be