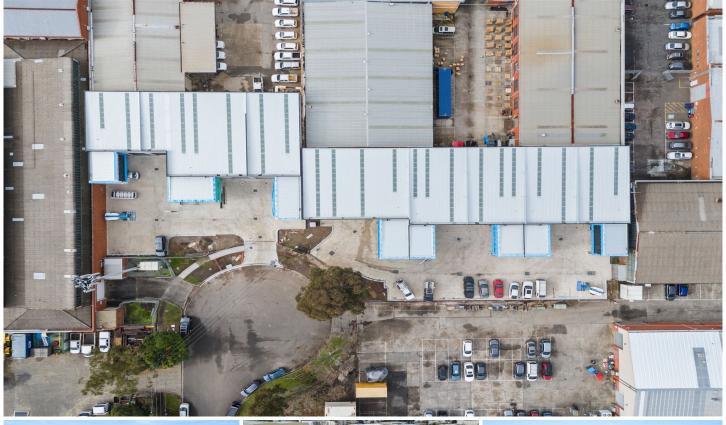

## 25 & 27 Commercial Road Notting Hill VIC

Crabtrees Real Estate as Exclusive Leasing and Managing agents, are delighted to offer 25-27 Commercial Road Notting Hill for Lease. Eight (8) brand new office warehouses of a high standard being offered in a quiet cul de sac in a prime location within Notting Hill.

With areas ranging from 195 sqm to 469 sqm, each premises will feature:

- + Air-conditioned mezzanine offices
- + High bright warehouses
- + Ample on-site parking including some under cover
- + Security gates / fencing