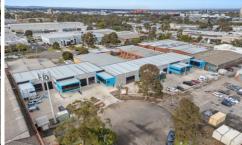

## 25 & 27 Commercial Road Notting Hill VIC

Crabtrees Real Estate as Exclusive Leasing and Managing agents, are delighted to offer 25-27 Commercial Road Notting Hill for Lease. Eight (8) brand new office warehouses of a high standard being offered in a quiet cul de sac in a prime location within Notting Hill.

With areas ranging from 195 sqm to 469 sqm, each premises will feature:

- + Air-conditioned mezzanine offices
- + High bright warehouses
- + Ample on-site parking including some under cover
- + Security gates / fencing