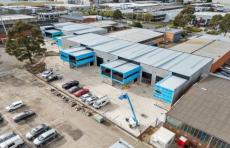

## 25 & 27 Commercial Road Notting Hill VIC

Crabtrees Real Estate as Exclusive Leasing and Managing agents, are delighted to offer 25-27 Commercial Road Notting Hill for Lease. Eight (8) brand new office warehouses of a high standard being offered in a quiet cul de sac in a prime location within Notting Hill.

With areas ranging from 195 sqm to 469 sqm, each premises will feature:

- + Air-conditioned mezzanine offices
- + High bright warehouses
- + Ample on-site parking including some under cover
- + Security gates / fencing