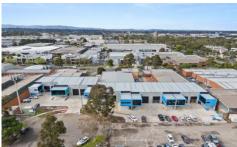

## 25 & 27 Commercial Road Notting Hill VIC

Crabtrees Real Estate as Exclusive Leasing and Managing agents, are delighted to offer 25-27 Commercial Road Notting Hill for Lease. Eight (8) brand new office warehouses of a high standard being offered in a quiet cul de sac in a prime location within Notting Hill.

With areas ranging from 195 sqm to 469 sqm, each premises will feature:

- + Air-conditioned mezzanine offices
- + High bright warehouses
- + Ample on-site parking including some under cover
- + Security gates / fencing