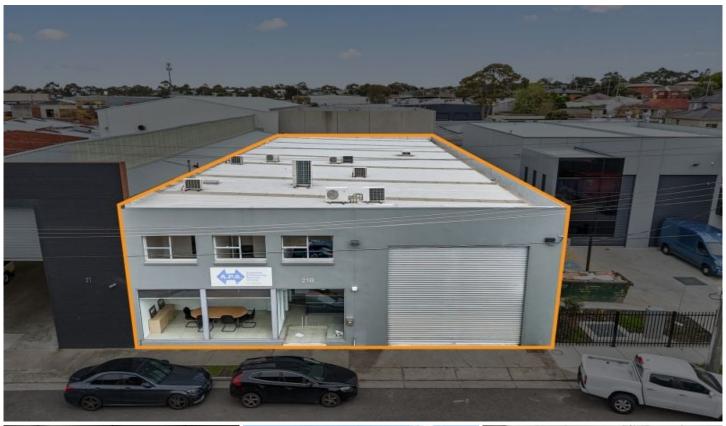

## 21B Edinburgh Street Oakleigh South VIC

Crabtrees Real Estate are pleased to offer 21B Edinburgh Street, Oakleigh South for Sale via Public Auction on Thursday 29th August at 1pm on-site.

Situated in the tightly held and sought after Oakleigh South industrial precinct, this modern freehold office/warehouse of 826 sqm is on its own title of 742 sqm and will suit both owner occupiers and astute investors.

Price : CONTACT AGENT

Building Size: 826 sqm

/iew : https://www.crabtrees.com.au/sale/vic/s outh-east/oakleigh-south/commercial/ind

ustrial/8076247

Pana Kritikos (03) 95678888

Chris McKenzie (03) 95678888

Key Features: