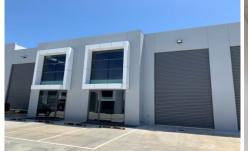

## 38/830-850 Princes Highway Springvale VIC

Crabtrees Real Estate are pleased to offer for LEASE Unit 38/830-850 Princes Highway, Springvale.

Located in the near new Merring Business Park is this great little office warehouse of 256 sqm\* which is perfect for a number of different uses.

## PROPERTY FEATURES & HIGHLIGHTS:

- + Carpeted & air conditioned office
- + High clearance warehousing
- + Excellent natural light
- + Container height roller door access
- + Unisex, disables access toilets with shower
- + Allocated car parking
- + Securely fenced with automated gates
- + Outstanding construction by ELITE Property Group