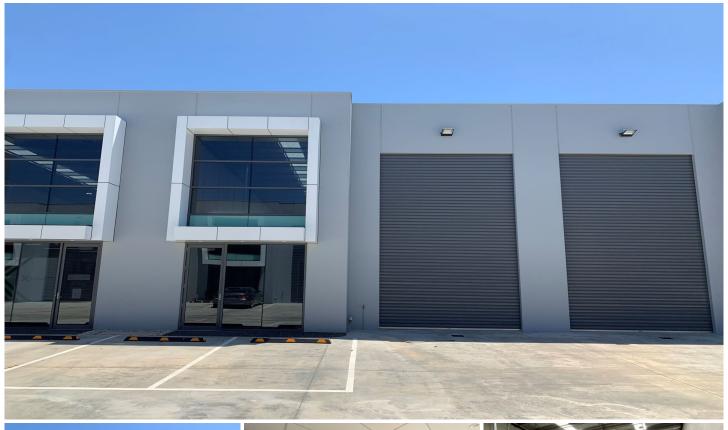

## 38/830-850 Princes Highway Springvale VIC

Crabtrees Real Estate are pleased to offer for LEASE Unit 38/830-850 Princes Highway, Springvale.

Located in the near new Merring Business Park is this great little office warehouse of 256 sqm\* which is perfect for a number of different uses.

## PROPERTY FEATURES & HIGHLIGHTS:

- + Carpeted & air conditioned office
- + High clearance warehousing
- + Excellent natural light
- + Container height roller door access
- + Unisex, disables access toilets with shower
- + Allocated car parking
- + Securely fenced with automated gates
- + Outstanding construction by ELITE Property Group