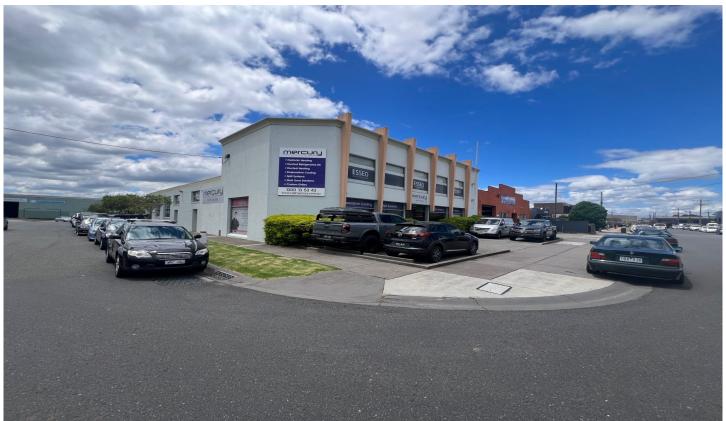

## 85 Levanswell Road Moorabbin VIC

Crabtrees Real Estate are pleased to offer 85 Levanswell Road, Moorabbin for LEASE, a well maintained office/showroom & warehouse premises with a total area of approximately 684 sqm.

Positioned in a fantastic corner location in central Moorabbin, the property features:

- + First floor offices of 140 sqm
- + Ground floor showroom / office of 140 sqm
- + Warehouse which is clean and bright with roller door access
- + Corner allotment in the centre of the Moorabbin industrial precinct within an Industrial 1 zone

Price: \$85,000 net ex GST pa

**Building Size**: 684 sqm **Land Size**: 800 sqm

View : https://www.crabtrees.com.au/lease/vic/

bayside/moorabbin/commercial/industria

1/8080368

Saul Akoka (03) 95678888

**Christos Spanos** (03) 95678888