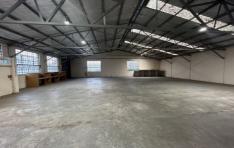

Positioned in a fantastic corner location in central Moorabbin, the property features:

- + First floor offices of 140 sqm
- + Ground floor showroom / office of 140 sqm
- + Warehouse which is clean and bright with roller door access
- + Corner allotment in the centre of the Moorabbin industrial precinct within an Industrial 1 zone