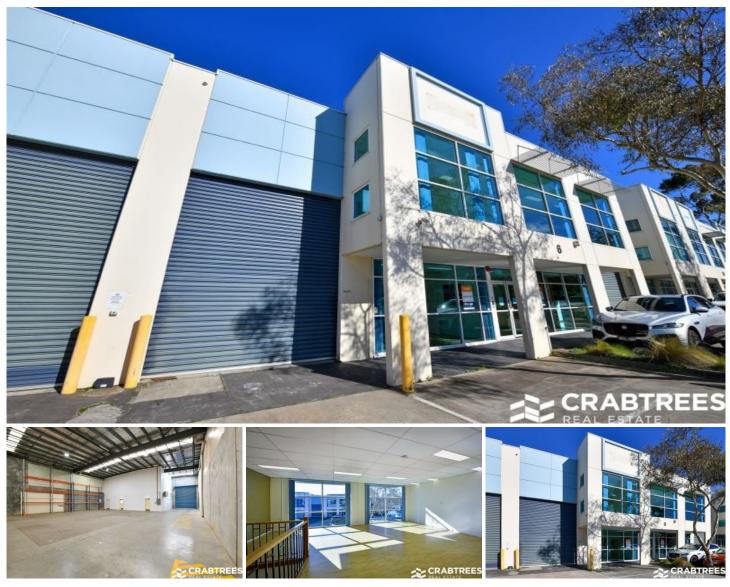

## 6/2-4 Sarton Road Clayton VIC

Crabtrees Real Estate are pleased to offer for Sale via Public Auction Unit 6, 2-4 Sarton Road, Clayton.

Offered with Vacant Possession and with a total area of 570 sqm, this quality office and warehouse is a fantastic owner occupier opportunity located near the corner of Wellington & Blackburn Roads and close the M1 Freeway in the heart of the Clayton Industrial Precinct.

## **Building Features:**

- + Well maintained two level air-conditioned office/showroom of 200sqm
- + High clearance warehouse of 370sqm
- + 10 on title car spaces
- + Boutique development with only 14 buildings in the block
- + Available for immediate occupation
- + Rarely available size in blue chip location

10 🚘

Price

: CONTACT AGENT

Building Size : 570 sqm View : https://ww

 570 sqm
https://www.crabtrees.com.au/sale/vic/e ast/clayton/commercial/industrial/80831

99

Gavin Dumas (03) 95678888

Luke Pitcher (03) 95678888